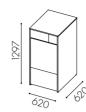

#### W7510

1 door for roll container 140 l\*

#### W7511

Door above for 90 I bin and drawer beneath\*\*

Unit Large 190 l