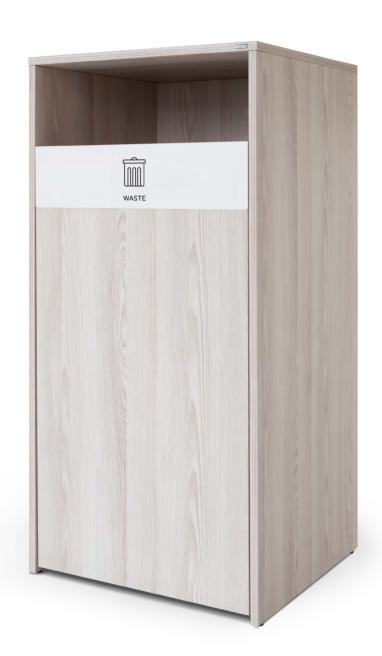

# **Unit Large**

In need of extra storage? Unit Large is a larger module developed from the bestseller Unit. Unit Large is adapted for 140- or 190-liter roll containers but retains the same stylish design as the original. Unit Large is both durable and easy to clean. Also available as lacquered in any colour and can be supplemented with a flip-lid for the gap.

#### Facts

Material: 19 mm particle board in standard white direct laminate alt. oak, birch or white pigmented ash veneer. Available as lacquered in other colours

Container volume: Base modules available in 140 and 190 I Bin size: 10 I up to 190 I. Cardboard trolley medium,

garbage bag holder 125 I Gap size: 582 x 200 mm

Door hanging: Left hung

Handles: Standard push-open

Adjustable feet are standard

Equipment: Shoeing with label in 1mm powder coated (white) sheet metal is included, and optional decal with sym-

bol and text