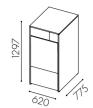

#### W7516

1 door for roll container 190 l\*

#### W7517

Door above for 90 I bin and drawer beneath\*\*

W7540

Flip-lid Stainless