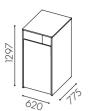

#### W7516

1 door for roll container 190 l\*

#### W7517

Door above for 90 I bin and drawer beneath\*\*

W7540

Flip-lid Stainless