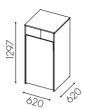

#### Facts

Material: 19 mm particle board in standard white direct laminate alt. oak, birch or white pigmented ash veneer. Available as lacquered in other colours

Container volume: Base modules available in 140 and 190 I Bin size: 10 I up to 190 I. Cardboard trolley medium,

garbage bag holder 125 I Gap size: 582 x 200 mm

Door hanging: Left hung

Handles: Standard push-open

Adjustable feet are standard

Equipment: Shoeing with label in 1mm powder coated (white) sheet metal is included, and optional decal with sym-