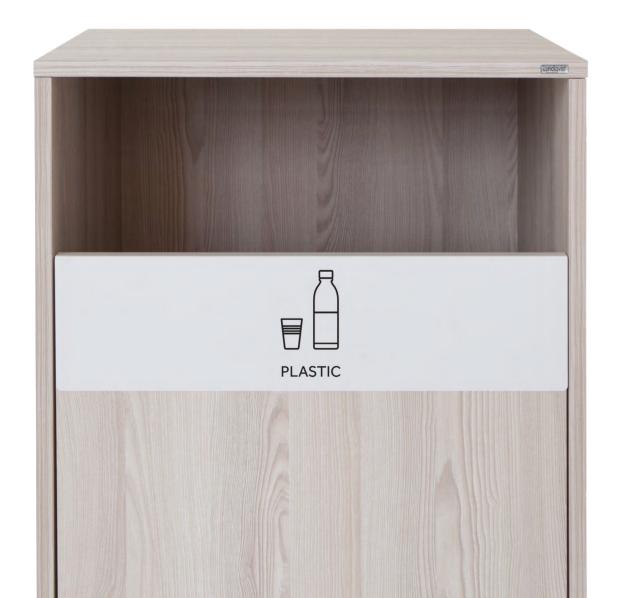

Unit. Unit Large is adapted for 140- or 190-liter roll containers but retains the same stylish design as the original. Unit Large is both durable and easy to clean. Also available as lacquered in any colour and can be supplemented with a flip-lid for the gap.

#### Facts

Material: 19 mm particle board in standard white direct laminate alt. oak, birch or white pigmented ash veneer. Available as lacquered in other colours

Container volume: Base modules available in 140 and 190 I Bin size: 10 I up to 190 I. Cardboard trolley medium,

garbage bag holder 125 I Gap size: 582 x 200 mm

Door hanging: Left hung

Handles: Standard push-open

Adjustable feet are standard

Equipment: Shoeing with label in 1mm powder coated (white) sheet metal is included, and optional decal with sym-

bol and text



# Unit Large 140 I



#### W7510

1 door for roll container 140 l\*



#### W7511

Door above for 90 I bin and drawer beneath\*\*



Unit Large 190 l

#### W7516

1 door for roll container 190 l\*



#### W7517

Door above for 90 I bin and drawer beneath\*\*



W7540

Flip-lid Stainless

# Options for 1 door \*

- Garbage bag holder
- 2. Cardboard trolley

Bin options for 620 mm wide drawer \*\*

- 1.1 pc 42 l

- 2. 1 pc 42 l + 2 pcs 10 l 3. 2 pcs 21 l 4. 2 pcs 21 l + 2 pcs 10 l
- 5. 2 pcs 19 l 6. 2 pcs 19 l + 2 pcs 10 l
- 7. 6 pcs 10 l
- 8. 2 Recycling cases 25 l

#### Frame in laminate



Standard

High pressure

laminate



Frame in veneer





White pig-



### Lacquered frame





0500-N Standard

Additional fee