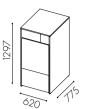

# W7511

Door above for 90 I bin and drawer beneath\*\*

Unit Large 190 I

## W7516

1 door for roll container 190 l\*