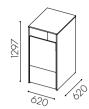

t retains the same stylish design as the original. Unit Large is both durable and easy to clean. Also available as lacquered in any colour and can be supplemented with a flip-lid for the gap.

## **Facts**

Material: 19 mm particle board in standard white direct laminate alt. oak, birch or white pigmented ash veneer.

Available as lacquered in other colours

Container volume: Base modules available in 140 and 190 I

Bin size: 10 I up to 190 I. Cardboard trolley medium,

garbage bag holder 125 I

Gap size: 582 x 200 mm Door hanging: Left hung Handles: Standard push-open Adjustable feet are standard

Equipment: Shoeing with label in 1mm powder coated (white) sheet metal is included, and optional decal with symbol and text



# Unit Large 140 I



## W7510

1 door for roll container 140 l\*



# W7511

Door above for 90 I bin and drawer beneath\*\*



Unit Large 190 I

## W7516

1 door for roll container 190 l\*



## W7517

Door above for 90 I bin and drawer beneath\*\*



## W7540

Flip-lid Stainless

#### Options for 1 door \*

- 1. Garbage bag holder
- 2. Cardboard trolley

Bin options for 620 mm wide drawer \*\*

- 1.1 pc 42 l
- 2. 1 pc 42 l + 2 pcs 10 l
- 3. 2 pcs 21 l
- 4. 2 pcs 21 I + 2 pcs 10 I
- 5. 2 pcs 19 l
- 6. 2 pcs 19 I + 2 pcs 10 I 7. 6 pcs 10 l
- 8. 2 Recycling cases 25 I

#### Frame in laminate



White Standard

High pressure laminate

#### Frame in veneer





mented



Birch veneer

#### Lacquered frame







Other colour Additional fee