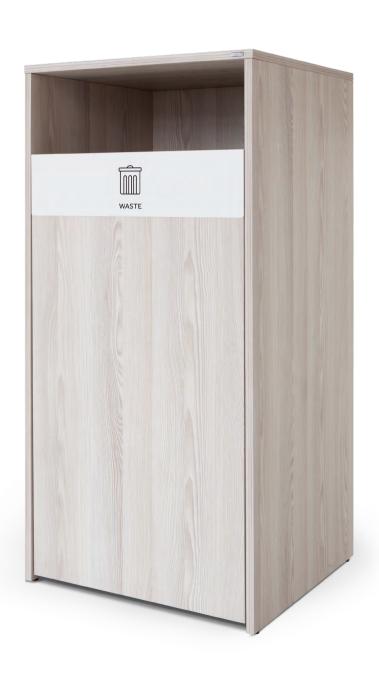

# **Unit Large**

In need of extra storage? Unit Large is a larger module developed from the bestseller Unit. Unit Large is adapted for 140- or 190-liter roll containers but retains the same stylish design as the original. Unit Large is both durable and easy to clean. Also available as lacquered in any colour and can be supplemented with a flip-lid for the gap.

## W7510

1 door for roll container 140 l\*

## W7516

1 door for roll container 190 l\*