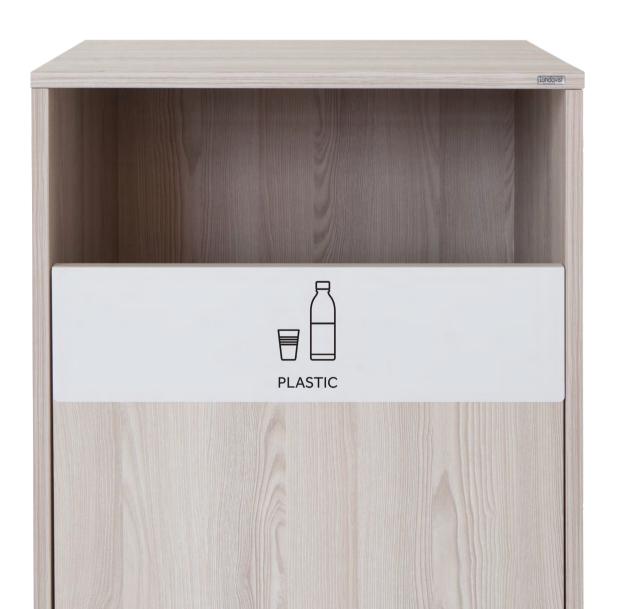

Bin size: 10 I up to 190 I. Cardboard trolley medium,

garbage bag holder 125 I

Gap size: 582 x 200 mm Door hanging: Left hung Handles: Standard push-open Adjustable feet are standard

Equipment: Shoeing with label in 1mm powder coated (white) sheet metal is included, and optional decal with symbol and text