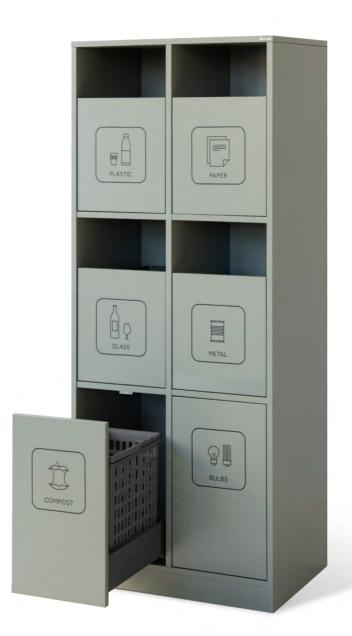

## Unit High

Sometimes you want elevated storage, so Unit High was developed, a complement to the lower version Unit. This storage solution is available with 4 or 6 drawers for 19-liter containers. Choose a pull-out drawer with a full or ventilated front, complete with an organic waste bin, and get a complete source sorting piece of furniture on a minimal surface!

Unit High

600

W0084

Bin 19 I

1 bin per drawer

W7201 W7202 4 gaps 6 gaps For 4x19 | bins For 6x19 l bins W0018

Compost bin 16 l 2 bins per drawer

- W7203 Ventilated drawer with push-open fittings for 16 I compost bins Full front drawer with push-open fittings
- W7204 Alt. 1 1x19 l Alt. 2 2x10 l Alt. 3 16 | for compost

W7205 Full door with push-open fittings.

W7250 Rubber mat

W7270 Shoeing for upper edge of door (always included with lacquered) Stainless

White

Standard

Frame in veneer

Oak veneer

mented