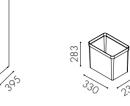

## Facts

Material: 16 mm particle board in standard white direct laminate alt. oak, birch or white pigmented ash veneer. Container volume: Ventilated box, compost bin of 16 l. Drawer with full front, bin of 19 l, alternatively two 10 l or 16 l compost bin. Full door, bin 19 l Bin size: 10 l up to 19 l Gap size: 276 x 140 mm Handles: No handles on door, push-open drawers Adjustable feet are standard Labels: Cut-out decal in vinyl plastic and adhesive decal according to Nordic standards