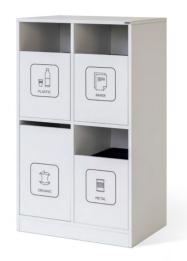

## Unit High

Sometimes you want elevated storage, so Unit High was developed, a complement to the lower version Unit. This storage solution is available with 4 or 6 drawers for 19-liter containers. Choose a pull-out drawer with a full or ventilated front, complete with an organic waste bin, and get a complete source sorting piece of furniture on a minimal surface!

Unit High

600

W0084

Bin 19 I

1 bin per drawer

W7201 W7202 4 gaps 6 gaps For 4x19 | bins For 6x19 l bins W0018

Compost bin 16 l 2 bins per drawer

- W7203 Ventilated drawer with push-open fittings for 16 I compost bins Full front drawer with push-open fittings
- W7204 Alt. 1 1x19 l Alt. 2 2x10 l Alt. 3 16 | for compost