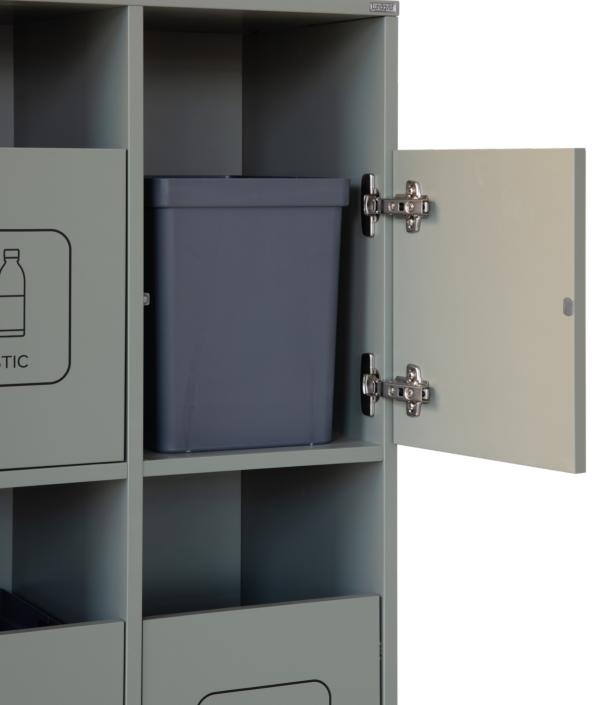

## Unit High

Sometimes you want elevated storage, so Unit High was developed, a complement to the lower version Unit. This storage solution is available with 4 or 6 drawers for 19-liter containers. Choose a pull-out drawer with a full or ventilated front, complete with an organic waste bin, and get a complete source sorting piece of furniture on a minimal surface!

## Facts

Material: 16 mm particle board in standard white direct laminate alt. oak, birch or white pigmented ash veneer. Container volume: Ventilated box, compost bin of 16 l. Drawer with full front, bin of 19 l, alternatively two 10 l or 16 l compost bin. Full door, bin 19 l Bin size: 10 l up to 19 l Gap size: 276 x 140 mm Handles: No handles on door, push-open drawers Adjustable feet are standard Labels: Cut-out decal in vinyl plastic and adhesive decal according to Nordic standards

W7205 Full door with push-open fittings.

W7250 Rubber mat

W7270 Shoeing for upper edge of door (always included with lacquered) Stainless

White

Standard

Frame in veneer

Oak veneer

mented