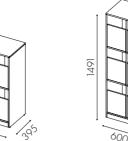

## Facts

Material: 16 mm particle board in standard white direct laminate alt. oak, birch or white pigmented ash veneer. Container volume: Ventilated box, compost bin of 16 l. Drawer with full front, bin of 19 l, alternatively two 10 l or 16 l compost bin. Full door, bin 19 l Bin size: 10 l up to 19 l Gap size: 276 x 140 mm Handles: No handles on door, push-open drawers Adjustable feet are standard Labels: Cut-out decal in vinyl plastic and adhesive decal according to Nordic standards