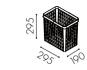

## Facts

Material: 16 mm particle board in standard white direct laminate alt. oak, birch or white pigmented ash veneer. Container volume: Ventilated box, compost bin of 16 l. Drawer with full front, bin of 19 l, alternatively two 10 l or 16 l compost bin. Full door, bin 19 l Bin size: 10 l up to 19 l Gap size: 276 x 140 mm Handles: No handles on door, push-open drawers Adjustable feet are standard Labels: Cut-out decal in vinyl plastic and adhesive decal according to Nordic standards

Unit High

600

W0084

Bin 19 I

1 bin per drawer

W7201 W7202 4 gaps 6 gaps For 4x19 | bins For 6x19 l bins W0018

Compost bin 16 l 2 bins per drawer

- W7203 Ventilated drawer with push-open fittings for 16 I compost bins Full front drawer with push-open fittings
- W7204 Alt. 1 1x19 l Alt. 2 2x10 l Alt. 3 16 | for compost