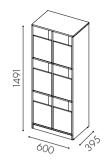

## **Unit High**

Sometimes you want elevated storage, so Unit High was developed, a complement to the lower version Unit. This storage solution is available with 4 or 6 drawers for 19-liter containers. Choose a pull-out drawer with a full or ventilated front, complete with an organic waste bin, and get a complete source sorting piece of furniture on a minimal surface!

## **Unit High**

W7201

4 gaps For 4x19 I bins W7202

6 gaps For 6x19 I bins W0084

Bin 19 I 1 bin per drawer W0018

Compost bin 16 l 2 bins per drawer

W7203 Ventilated drawer with push-open fittings for 16 I compost bins