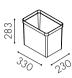

## **Unit High**

W7201

4 gaps For 4x19 I bins W7202

6 gaps For 6x19 I bins W0084

Bin 19 I 1 bin per drawer W0018

Compost bin 16 l 2 bins per drawer

W7203 Ventilated drawer with push-open fittings for 16 I compost bins

Full front drawer with push-open fittings W7204

> Alt. 1 1x19 l Alt. 2 2x10 l

Alt. 3 16 I for compost

Full door with push-open fittings. W7205

W7250

Rubber mat

W7270

Shoeing for upper edge of door (always included with lacquered) Stainless