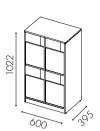

### **Facts**

Material: 16 mm particle board in standard white direct laminate alt. oak, birch or white pigmented ash veneer. Container volume: Ventilated box, compost bin of 16 l. Drawer with full front, bin of 19 l, alternatively two 10 l or 16 l compost bin. Full door, bin 19 l

Bin size: 10 l up to 19 l Gap size: 276 x 140 mm

Handles: No handles on door, push-open drawers

Adjustable feet are standard

Labels: Cut-out decal in vinyl plastic and adhesive decal

according to Nordic standards