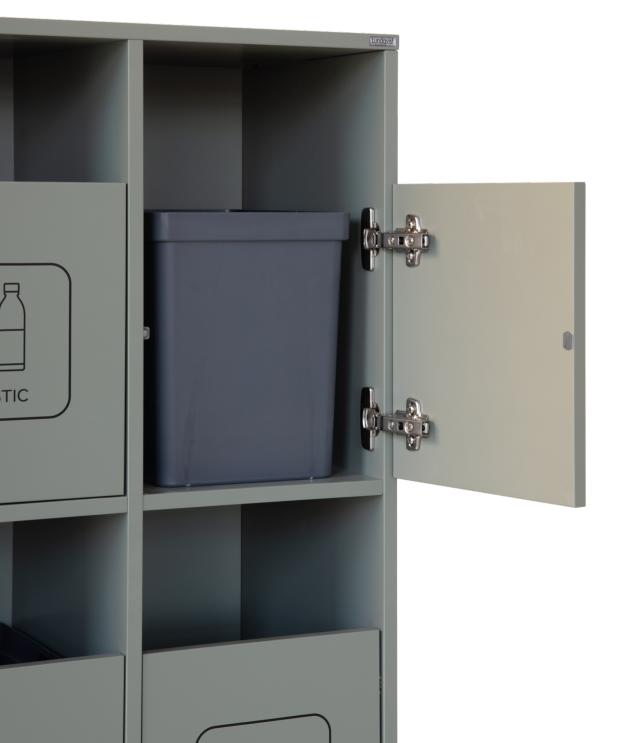

### **Facts**

Material: 16 mm particle board in standard white direct laminate alt. oak, birch or white pigmented ash veneer. Container volume: Ventilated box, compost bin of 16 l. Drawer with full front, bin of 19 l, alternatively two 10 l or 16 l compost bin. Full door, bin 19 l

Bin size: 10 l up to 19 l Gap size: 276 x 140 mm

Handles: No handles on door, push-open drawers

Adjustable feet are standard

Labels: Cut-out decal in vinyl plastic and adhesive decal

according to Nordic standards