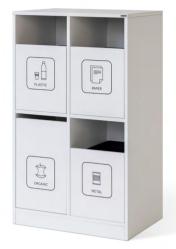

## **Unit High**

Sometimes you want elevated storage, so Unit High was developed, a complement to the lower version Unit. This storage solution is available with 4 or 6 drawers for 19-liter containers. Choose a pull-out drawer with a full or ventilated front, complete with an organic waste bin, and get a complete source sorting piece of furniture on a minimal surface!

## **Unit High**

W7201

4 gaps For 4x19 I bins W7202

6 gaps For 6x19 I bins W0084

Bin 19 I 1 bin per drawer W0018

Compost bin 16 l 2 bins per drawer

W7203 Ventilated drawer with push-open fittings for 16 I compost bins