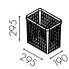

### **Facts**

Material: 16 mm particle board in standard white direct laminate alt. oak, birch or white pigmented ash veneer. Container volume: Ventilated box, compost bin of 16 l. Drawer with full front, bin of 19 l, alternatively two 10 l or 16 l compost bin. Full door, bin 19 l

Bin size: 10 l up to 19 l Gap size: 276 x 140 mm

Handles: No handles on door, push-open drawers

Adjustable feet are standard

Labels: Cut-out decal in vinyl plastic and adhesive decal

according to Nordic standards