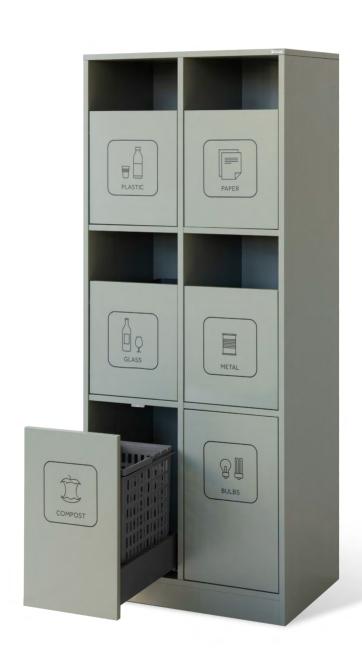

## **Unit High**

Sometimes you want elevated storage, so Unit High was developed, a complement to the lower version Unit. This storage solution is available with 4 or 6 drawers for 19-liter containers. Choose a pull-out drawer with a full or ventilated front, complete with an organic waste bin, and get a complete source sorting piece of furniture on a minimal surface!

## **Unit High**

W7201

4 gaps For 4x19 I bins W7202

6 gaps For 6x19 I bins W0084

Bin 19 I 1 bin per drawer W0018

Compost bin 16 l 2 bins per drawer

W7203 Ventilated drawer with push-open fittings for 16 I compost bins

Full front drawer with push-open fittings W7204

> Alt. 1 1x19 l Alt. 2 2x10 l

Alt. 3 16 I for compost

Full door with push-open fittings. W7205

W7250

Rubber mat

W7270

Shoeing for upper edge of door (always included with lacquered) Stainless