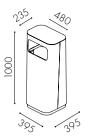

### Facts

Material: 2 mm sheet metal in standard white powder coat Available in other colours Variants: For indoor and outdoor use Container volume: 100 I Bag size: 125 I Gap size: 170 x 335 mm Protection trey is available as an option Adjustable feet are standard Floor mounting is available Labels: Cut-out decal in vinyl plastic and adhesive decal according to Nordic standards

## Loft

**W4510** For 125 | bag

W4520 Protection trey

**W4530** For outdoor use For 1251 bag