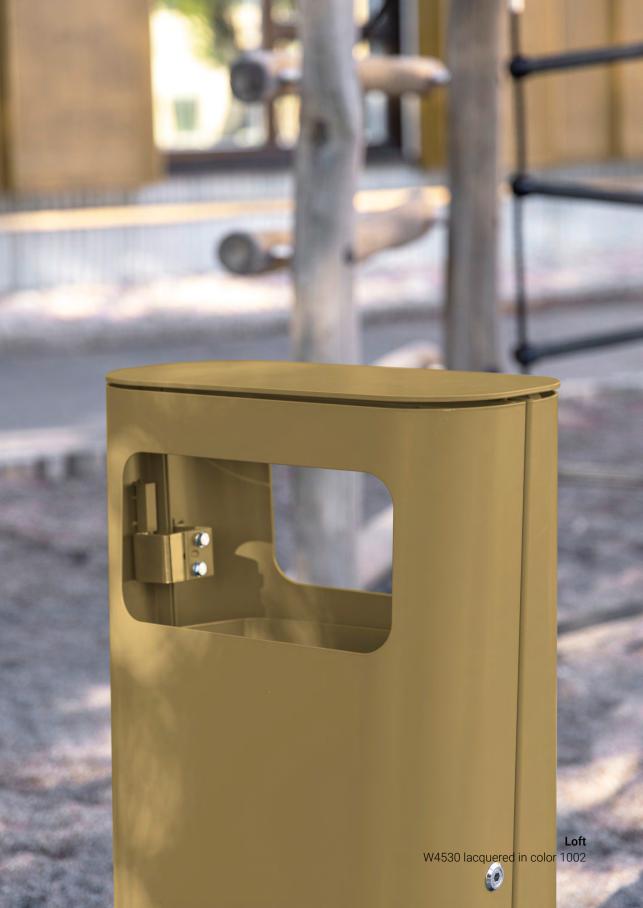

#### Loft

With its simple but self-evident design, Loft easily blends into its surroundings and fits in most rooms! Loft has a double throw-in and can be placed in the middle of the room or corridor for easy access. Choose standard white or stand out with an accent color that elevates the interior. Loft is also available in an outdoor version with more durable varnish, perfect for harsher environments. Can be supplemented with a protection trey and can also be floor-mounted for more stable storage.

### Facts

Material: 2 mm sheet metal in standard white powder coat Available in other colours Variants: For indoor and outdoor use Container volume: 100 I Bag size: 125 I Gap size: 170 x 335 mm Protection trey is available as an option Adjustable feet are standard Floor mounting is available Labels: Cut-out decal in vinyl plastic and adhesive decal according to Nordic standards

## Loft

**W4510** For 125 | bag

W4520 Protection trey

**W4530** For outdoor use For 1251 bag