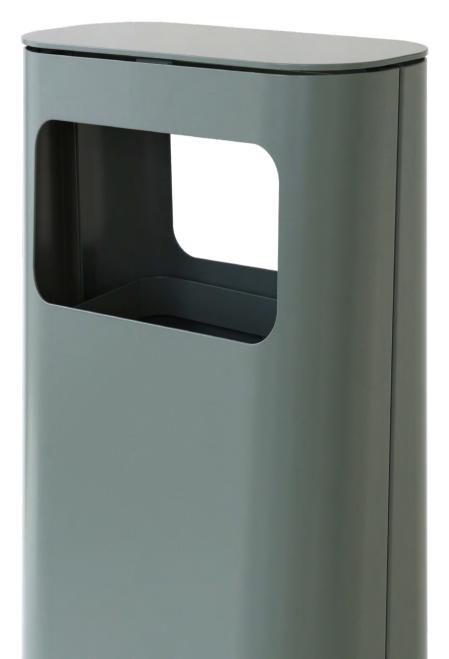

#### Loft

With its simple but self-evident design, Loft easily blends into its surroundings and fits in most rooms! Loft has a double throw-in and can be placed in the middle of the room or corridor for easy access. Choose standard white or stand out with an accent color that elevates the interior. Loft is also available in an outdoor version with more durable varnish, perfect for harsher environments. Can be supplemented with a protection trey and can also be floor-mounted for more stable storage.

### Facts

Material: 2 mm sheet metal in standard white powder coat Available in other colours Variants: For indoor and outdoor use Container volume: 100 I Bag size: 125 I Gap size: 170 x 335 mm Protection trey is available as an option Adjustable feet are standard Floor mounting is available Labels: Cut-out decal in vinyl plastic and adhesive decal according to Nordic standards