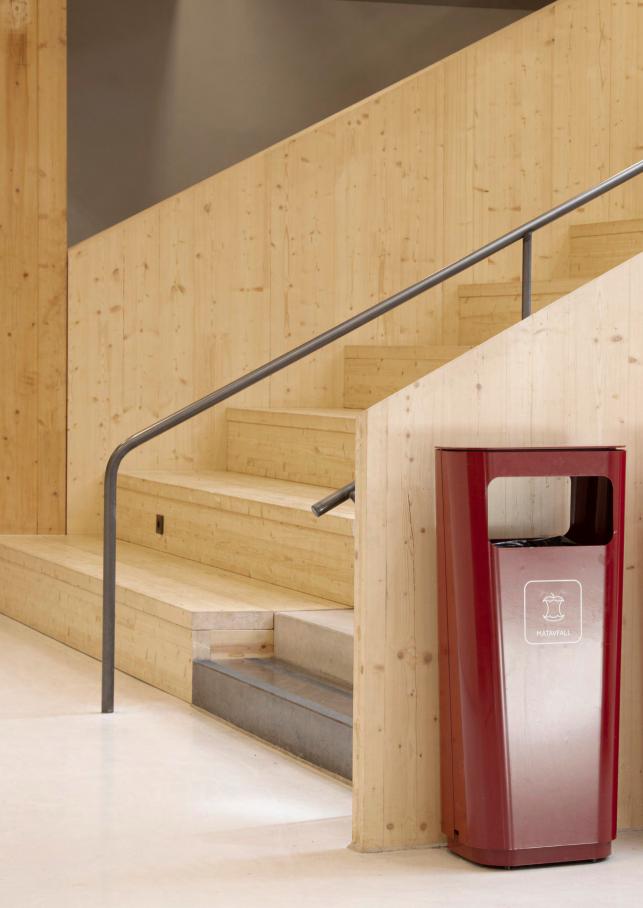

#### Loft

With its simple but self-evident design, Loft easily blends into its surroundings and fits in most rooms! Loft has a double throw-in and can be placed in the middle of the room or corridor for easy access. Choose standard white or stand out with an accent color that elevates the interior. Loft is also available in an outdoor version with more durable varnish, perfect for harsher environments. Can be supplemented with a protection trey and can also be floor-mounted for more stable storage.