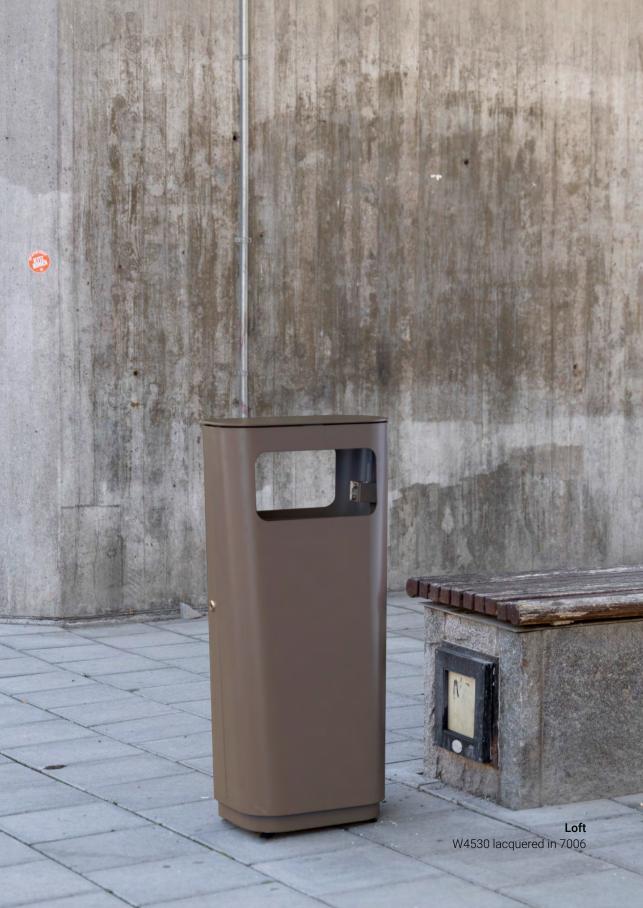

#### Loft

With its simple but self-evident design, Loft easily blends into its surroundings and fits in most rooms! Loft has a double throw-in and can be placed in the middle of the room or corridor for easy access. Choose standard white or stand out with an accent color that elevates the interior. Loft is also available in an outdoor version with more durable varnish, perfect for harsher environments. Can be supplemented with a protection trey and can also be floor-mounted for more stable storage.

## Loft

**W4510** For 125 | bag

W4520 Protection trey

**W4530** For outdoor use For 1251 bag