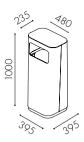

### Facts

Material: 2 mm sheet metal in standard white powder coat Available in other colours Variants: For indoor and outdoor use Container volume: 100 I Bag size: 125 I Gap size: 170 x 335 mm Protection trey is available as an option Adjustable feet are standard Floor mounting is available Labels: Cut-out decal in vinyl plastic and adhesive decal according to Nordic standards

## Loft

**W4510** For 125 | bag

W4520 Protection trey

**W4530** For outdoor use For 1251 bag