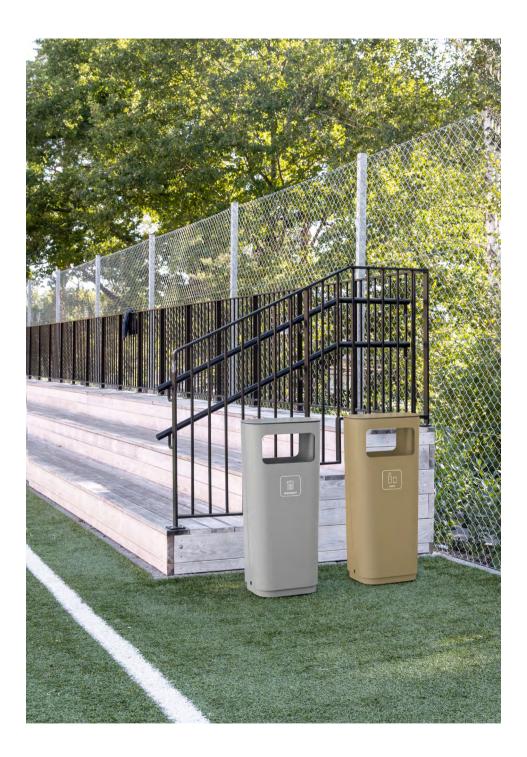

#### Loft

With its simple but self-evident design, Loft easily blends into its surroundings and fits in most rooms! Loft has a double throw-in and can be placed in the middle of the room or corridor for easy access. Choose standard white or stand out with an accent color that elevates the interior. Loft is also available in an outdoor version with more durable varnish, perfect for harsher environments. Can be supplemented with a protection trey and can also be floor-mounted for more stable storage.

## Loft

**W4510** For 125 | bag

W4520 Protection trey

**W4530** For outdoor use For 1251 bag