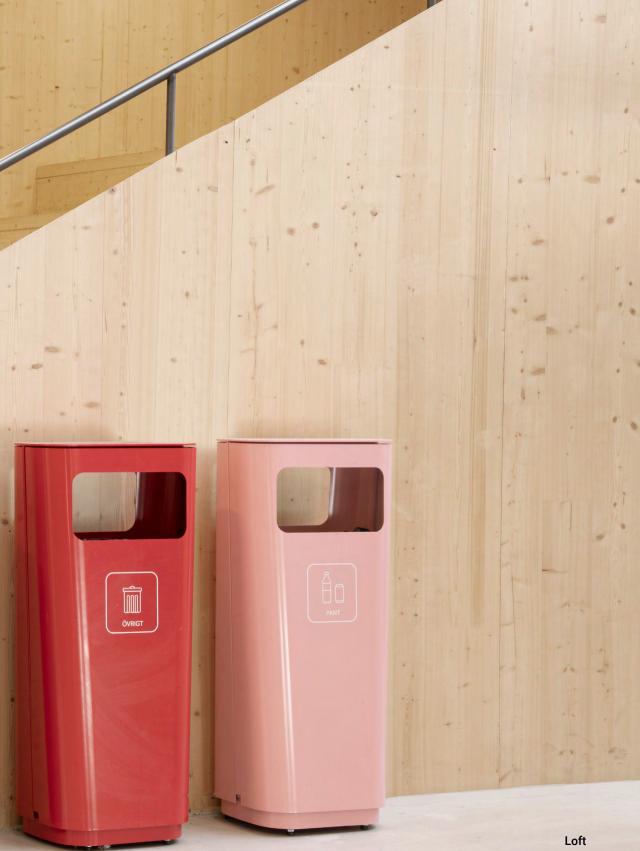

#### Loft

With its simple but self-evident design, Loft easily blends into its surroundings and fits in most rooms! Loft has a double throw-in and can be placed in the middle of the room or corridor for easy access. Choose standard white or stand out with an accent color that elevates the interior. Loft is also available in an outdoor version with more durable varnish, perfect for harsher environments. Can be supplemented with a protection trey and can also be floor-mounted for more stable storage.

#### Powder coated sheet metal

9010 Standard Other colour Additional fee