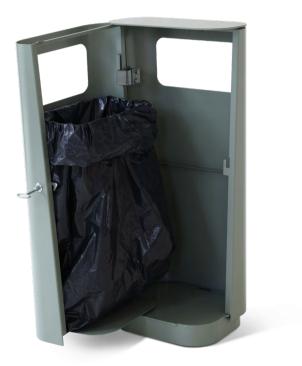

#### Loft

With its simple but self-evident design, Loft easily blends into its surroundings and fits in most rooms! Loft has a double throw-in and can be placed in the middle of the room or corridor for easy access. Choose standard white or stand out with an accent color that elevates the interior. Loft is also available in an outdoor version with more durable varnish, perfect for harsher environments. Can be supplemented with a protection trey and can also be floor-mounted for more stable storage.

### Facts

Material: 2 mm sheet metal in standard white powder coat Available in other colours Variants: For indoor and outdoor use Container volume: 100 I Bag size: 125 I Gap size: 170 x 335 mm Protection trey is available as an option Adjustable feet are standard Floor mounting is available Labels: Cut-out decal in vinyl plastic and adhesive decal according to Nordic standards

## Loft

**W4510** For 125 | bag

W4520 Protection trey

**W4530** For outdoor use For 1251 bag