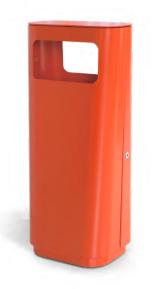

#### Loft

With its simple but self-evident design, Loft easily blends into its surroundings and fits in most rooms! Loft has a double throw-in and can be placed in the middle of the room or corridor for easy access. Choose standard white or stand out with an accent color that elevates the interior. Loft is also available in an outdoor version with more durable varnish, perfect for harsher environments. Can be supplemented with a protection trey and can also be floor-mounted for more stable storage.

### Facts

Material: 2 mm sheet metal in standard white powder coat Available in other colours Variants: For indoor and outdoor use Container volume: 100 I Bag size: 125 I Gap size: 170 x 335 mm Protection trey is available as an option Adjustable feet are standard Floor mounting is available Labels: Cut-out decal in vinyl plastic and adhesive decal according to Nordic standards