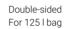

## **Facts**

Material: 16 mm MDF in standard white lacquer. Available in other colours

Container volume: 50 l

Bag size: 125 l, extendable bag holder included

Gap size: 318 x 104 mm

Protection trey is available as an option

## Hungry Mini single

W1027 One-sided

Hungry Mini double

W4520 Protection trey

W0078 Hole cover in sheet metal Standard white

Lacquered MDF

0500-N Other colour Standard Additional fee