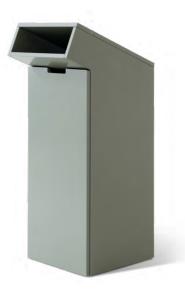

## **HUNGRY MINI**

## Hungry Mini

Hungry Mini is, as the name reveals, a smaller variant of Hungry. The function is the same but in a flexible format for smaller rooms. Its pull-out bag holder facilitates handling, which makes the Hungry Mini an appreciated piece of furniture. Can be combined with the larger variant Hungry for a coherent sorting. Hungry Mini has a pull-out bag holder to avoid heavy lifting.

## **Facts**

Material: 16 mm MDF in standard white lacquer. Available in other colours

Container volume: 50 l

Bag size: 125 l, extendable bag holder included

Gap size: 318 x 104 mm

Protection trey is available as an option