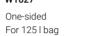

## **Facts**

Material: 16 mm MDF in standard white lacquer. Available in other colours

Container volume: 50 l

Bag size: 125 l, extendable bag holder included

Gap size: 318 x 104 mm

Protection trey is available as an option

## Hungry Mini single

W1027 One-sided

Hungry Mini double

W4520 Protection trey

W0078 Hole cover in sheet metal Standard white

Lacquered MDF

0500-N Other colour Standard Additional fee