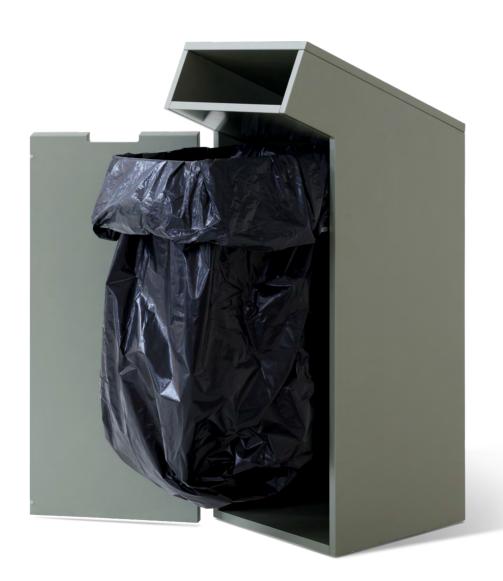

## Hungry Mini

Hungry Mini is, as the name reveals, a smaller variant of Hungry. The function is the same but in a flexible format for smaller rooms. Its pull-out bag holder facilitates handling, which makes the Hungry Mini an appreciated piece of furniture. Can be combined with the larger variant Hungry for a coherent sorting. Hungry Mini has a pull-out bag holder to avoid heavy lifting.

## **Facts**

Material: 16 mm MDF in standard white lacquer. Available in other colours

Container volume: 50 l

Bag size: 125 l, extendable bag holder included

Gap size: 318 x 104 mm

Protection trey is available as an option