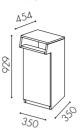

## **Facts**

Material: 16 mm MDF in standard white lacquer. Available in other colours

Container volume: 50 l

Bag size: 125 l, extendable bag holder included

Gap size: 318 x 104 mm

Protection trey is available as an option

Door hanging: Left hung

Handle: Standard grip handle milled in door

Adjustable feet are standard

Labels: Cut-out decal in vinyl plastic, sheet metal, and adhesive decal according to Nordic standards

© Registered design

## Hungry Mini single

W1027 One-sided

Hungry Mini double

W4520 Protection trey

W0078 Hole cover in sheet metal Standard white

Lacquered MDF

0500-N Other colour Standard Additional fee