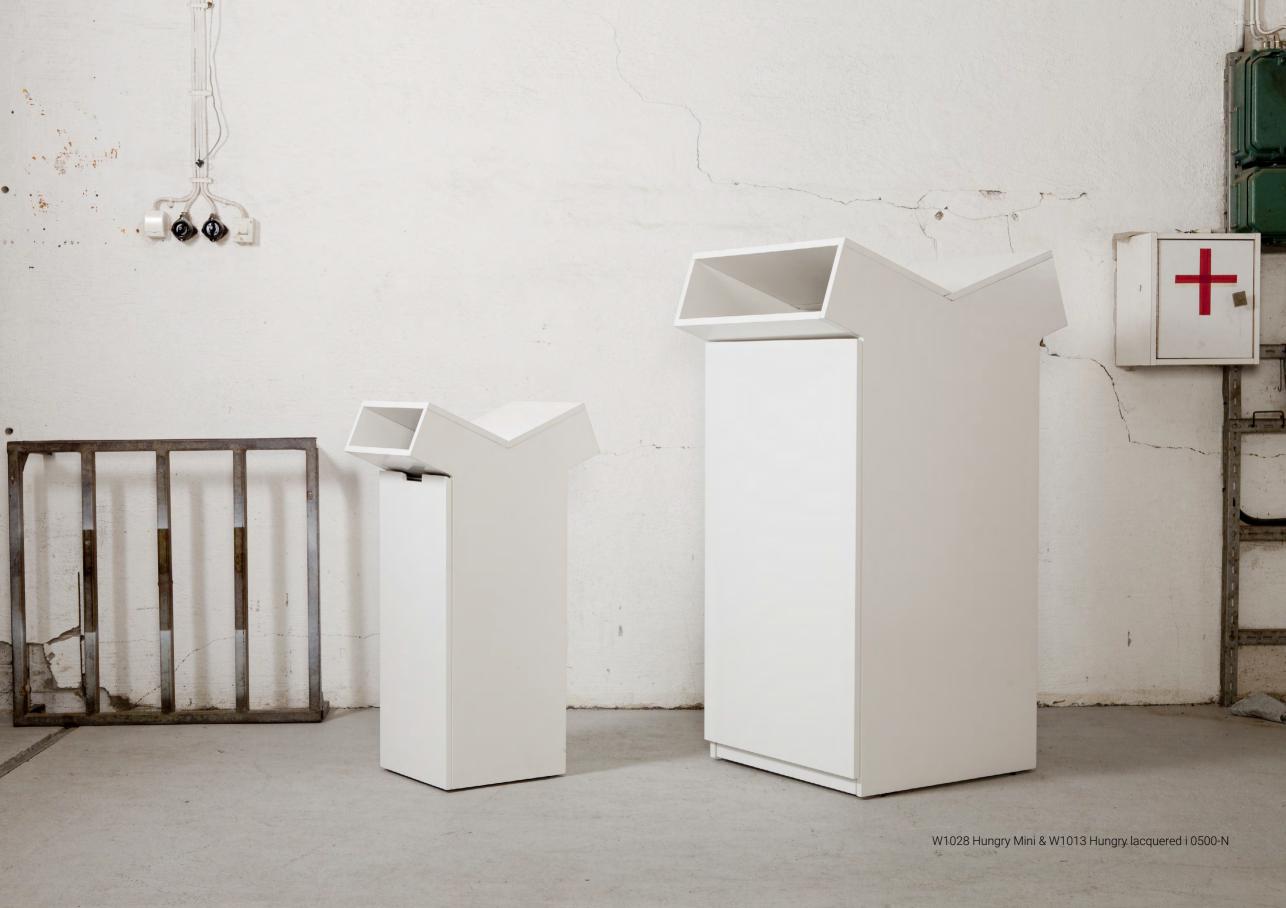

## Hungry Mini

Hungry Mini is, as the name reveals, a smaller variant of Hungry. The function is the same but in a flexible format for smaller rooms. Its pull-out bag holder facilitates handling, which makes the Hungry Mini an appreciated piece of furniture. Can be combined with the larger variant Hungry for a coherent sorting. Hungry Mini has a pull-out bag holder to avoid heavy lifting.

## Hungry Mini single

W1027 One-sided

Hungry Mini double

W4520 Protection trey

W0078 Hole cover in sheet metal Standard white

Lacquered MDF

0500-N Other colour Standard Additional fee