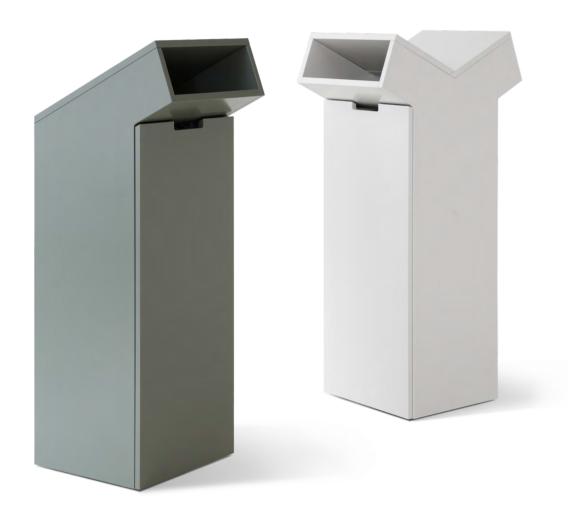

## **HUNGRY MINI**

## Hungry Mini

Hungry Mini is, as the name reveals, a smaller variant of Hungry. The function is the same but in a flexible format for smaller rooms. Its pull-out bag holder facilitates handling, which makes the Hungry Mini an appreciated piece of furniture. Can be combined with the larger variant Hungry for a coherent sorting. Hungry Mini has a pull-out bag holder to avoid heavy lifting.

## **Facts**

Material: 16 mm MDF in standard white lacquer. Available in other colours

Container volume: 50 l

Bag size: 125 l, extendable bag holder included

Gap size: 318 x 104 mm

Protection trey is available as an option