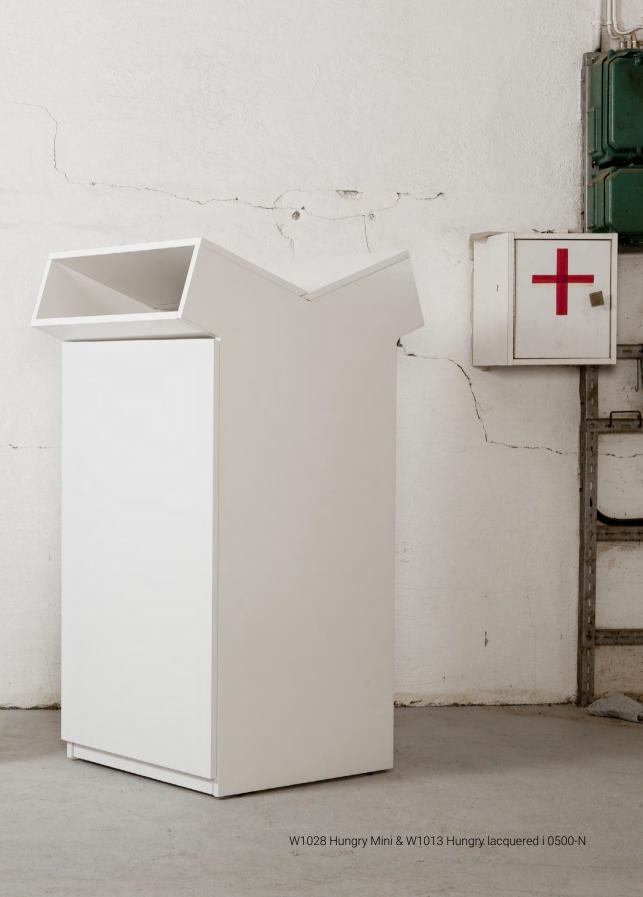

, a smaller variant of Hungry. The function is the same but in a flexible format for smaller rooms. Its pull-out bag holder facilitates handling, which makes the Hungry Mini an appreciated piece of furniture. Can be combined with the larger variant Hungry for a coherent sorting. Hungry Mini has a pull-out bag holder to avoid heavy lifting.

#### **Facts**

Material: 16 mm MDF in standard white lacquer. Available in other colours

Container volume: 50 l

Bag size: 125 I, extendable bag holder included

Gap size: 318 x 104 mm

Protection trey is available as an option

Door hanging: Left hung

Handle: Standard grip handle milled in door

Adjustable feet are standard

Labels: Cut-out decal in vinyl plastic, sheet metal, and adhesive decal according to Nordic standards

© Registered design







## **Hungry Mini single**



## W1027

One-sided For 125 I bag

## **Hungry Mini double**



## W1028

Double-sided For 125 I bag



## W4520

Protection trey



## W0078

Hole cover in sheet metal Standard white

## Lacquered MDF





0500-N Standard

Other colour Additional fee