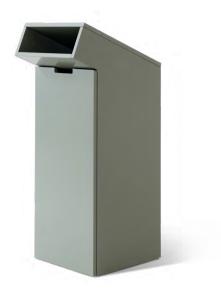

# **HUNGRY MINI**





## **Hungry Mini**

Hungry Mini is, as the name reveals, a smaller variant of Hungry. The function is the same but in a flexible format for smaller rooms. Its pull-out bag holder facilitates handling, which makes the Hungry Mini an appreciated piece of furniture. Can be combined with the larger variant Hungry for a coherent sorting. Hungry Mini has a pull-out bag holder to avoid heavy lifting.

#### **Facts**

Material: 16 mm MDF in standard white lacquer. Available in other colours

Container volume: 50 l

Bag size: 125 I, extendable bag holder included

Gap size: 318 x 104 mm

Protection trey is available as an option

Door hanging: Left hung

Handle: Standard grip handle milled in door

Adjustable feet are standard

Labels: Cut-out decal in vinyl plastic, sheet metal, and adhesive dec