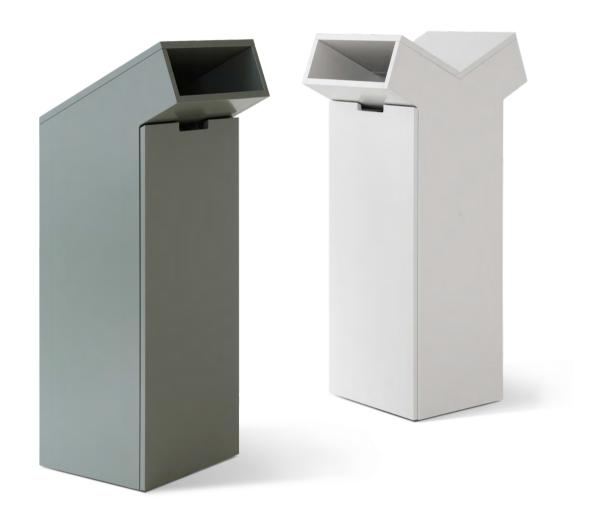

## **Hungry Mini**

Hungry Mini is, as the name reveals, a smaller variant of Hungry. The function is the same but in a flexible format for smaller rooms. Its pull-out bag holder facilitates handling, which makes the Hungry Mini an appreciated piece of furniture. Can be combined with the larger variant Hungry for a coherent sorting. Hungry Mini has a pull-out bag holder to avoid heavy lifting.

## **Hungry Mini double**

## W1028

Double-sided For 125 I bag