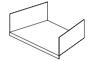

## **Hungry Mini**

Hungry Mini is, as the name reveals, a smaller variant of Hungry. The function is the same but in a flexible format for smaller rooms. Its pull-out bag holder facilitates handling, which makes the Hungry Mini an appreciated piece of furniture. Can be combined with the larger variant Hungry for a coherent sorting. Hungry Mini has a pull-out bag holder to avoid heavy lifting.

#### **Facts**

Material: 16 mm MDF in standard white lacquer. Available in other colours

Container volume: 50 l

Bag size: 125 I, extendable bag holder included

Gap size: 318 x 104 mm

Protection trey is available as an option

Door hanging: Left hung

Handle: Standard grip handle milled in door

Adjustable feet are standard

Labels: Cut-out decal in vinyl plastic, sheet metal, and adhesive decal according to Nordic standards

© Registered design