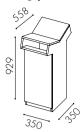

## W1028

Double-sided For 125 I bag

#### **Facts**

Material: 16 mm MDF in standard white lacquer. Available in other colours

Container volume: 50 l

Bag size: 125 I, extendable bag holder included

Gap size: 318 x 104 mm

Protection trey is available as an option