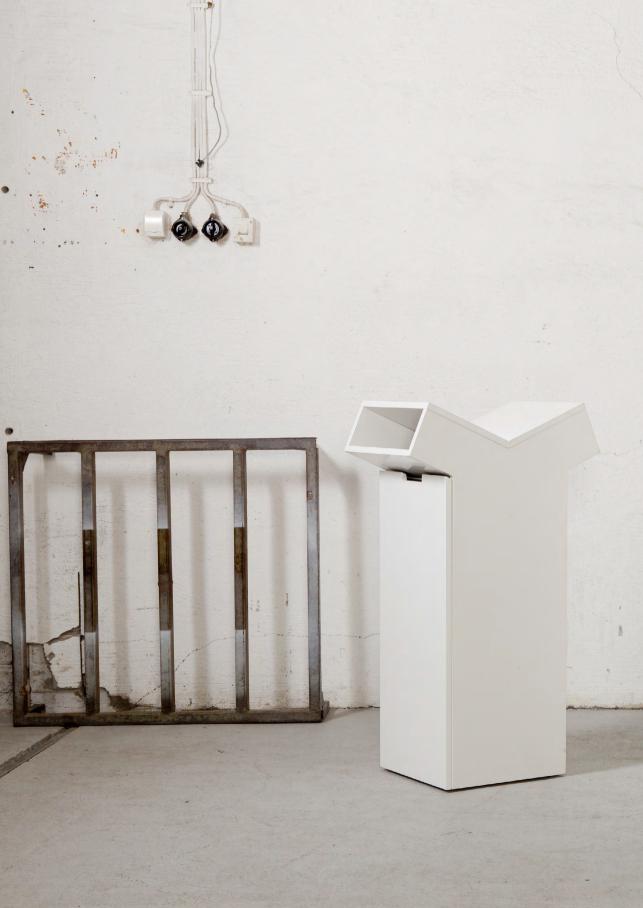

## **Hungry Mini**

Hungry Mini is, as the name reveals, a smaller variant of Hungry. The function is the same but in a flexible format for smaller rooms. Its pull-out bag holder facilitates handling, which makes the Hungry Mini an appreciated piece of furniture. Can be combined with the larger variant Hungry for a coherent sorting. Hungry Mini has a pull-out bag holder to avoid heavy lifting.

#### **Facts**

Material: 16 mm MDF in standard white lacquer. Available in other colours

Container volume: 50 l

Bag size: 125 I, extendable bag holder included

Gap size: 318 x 104 mm

Protection trey is available as an option