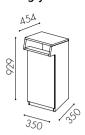

## W1027

One-sided For 125 I bag

#### **Facts**

Material: 16 mm MDF in standard white lacquer. Available in other colours

Container volume: 50 l

Bag size: 125 I, extendable bag holder included

Gap size: 318 x 104 mm

Protection trey is available as an option