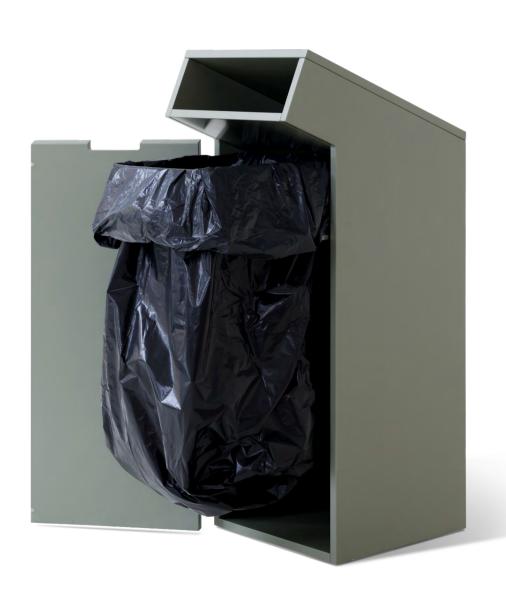

## **Hungry Mini**

Hungry Mini is, as the name reveals, a smaller variant of Hungry. The function is the same but in a flexible format for smaller rooms. Its pull-out bag holder facilitates handling, which makes the Hungry Mini an appreciated piece of furniture. Can be combined with the larger variant Hungry for a coherent sorting. Hungry Mini has a pull-out bag holder to avoid heavy lifting.

#### **Facts**

Material: 16 mm MDF in standard white lacquer. Available in other colours

Container volume: 50 l

Bag size: 125 I, extendable bag holder included

Gap size: 318 x 104 mm

Protection trey is available as an option

## W1027

One-sided For 125 I bag