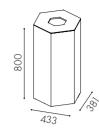

Container volume: Large 72 l, Medium 57 l, Small 43 l

Gap size: 150 x 170 mm (standard lid), available in other variants

Protection trey is available as an option

Adjustable feet are standard

Wheels are available as an option

### Honey

Honey Small

W4012

Honey Medium

Gap size W: 324, H: 60

W4013

Honey Large