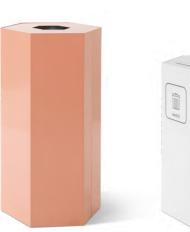

#### Honey

Honey is perfect for those who appreciate both design and function. Made of durable sheet metal, Honey can handle most things in tougher environments. With its practical hexagon shape, it is possible to place several modules closely in groups, perfect for smaller rooms and as interior detail. Choose from three different heights to adapt to your needs. The lid is delivered in MDF or sheet metal, with various fraction holes that facilitate sorting. For more clarity, it is also possible to add our stickers or sheet metal signs with laser-cut text, for easier recycling!

#### Powder coated sheet metal

9010 Standard

Other colour Additional fee

#### Lacquered MDF

Other colour Additional fee 0500-N Standard