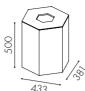

### Honey

Honey Small

W4012

Honey Medium

Gap size W: 324, H: 60

W4013

Honey Large

Container volume: Large 72 l, Medium 57 l, Small 43 l

Gap size: 150 x 170 mm (standard lid), available in other variants

Protection trey is available as an option

Adjustable feet are standard

Wheels are available as an option