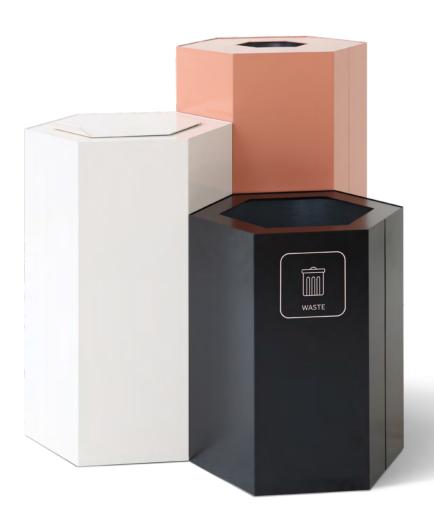

#### Honey

Honey is perfect for those who appreciate both design and function. Made of durable sheet metal, Honey can handle most things in tougher environments. With its practical hexagon shape, it is possible to place several modules closely in groups, perfect for smaller rooms and as interior detail. Choose from three different heights to adapt to your needs. The lid is delivered in MDF or sheet metal, with various fraction holes that facilitate sorting. For more clarity, it is also possible to add our stickers or sheet metal signs with laser-cut text, for easier recycling!

### Honey

Honey Small

W4012

Honey Medium

Gap size W: 324, H: 60

W4013

Honey Large