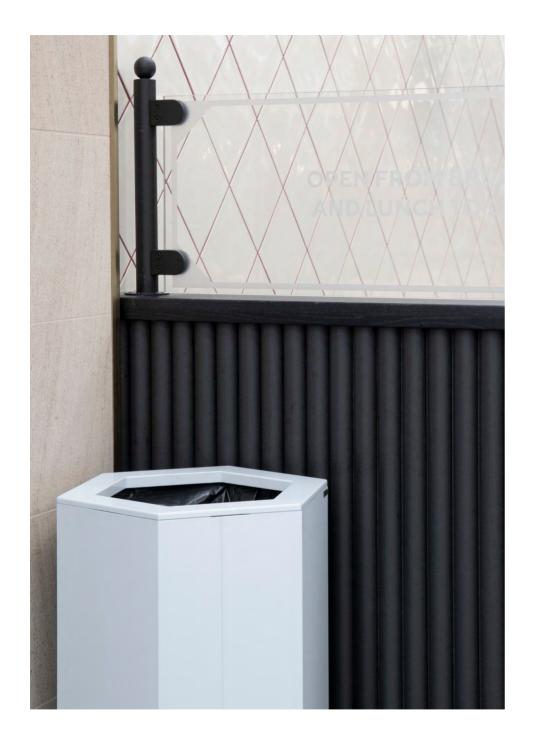

#### Honey

Honey is perfect for those who appreciate both design and function. Made of durable sheet metal, Honey can handle most things in tougher environments. With its practical hexagon shape, it is possible to place several modules closely in groups, perfect for smaller rooms and as interior detail. Choose from three different heights to adapt to your needs. The lid is delivered in MDF or sheet metal, with various fraction holes that facilitate sorting. For more clarity, it is also possible to add our stickers or sheet metal signs with laser-cut text, for easier recycling!

### Honey

Honey Small

W4012

Honey Medium

Gap size W: 324, H: 60

W4013

Honey Large