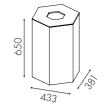

Container volume: Large 72 l, Medium 57 l, Small 43 l

Gap size: 150 x 170 mm (standard lid), available in other variants

Protection trey is available as an option

Adjustable feet are standard

Wheels are available as an option

### Honey

Honey Small

W4012

Honey Medium

Gap size W: 324, H: 60

W4013

Honey Large