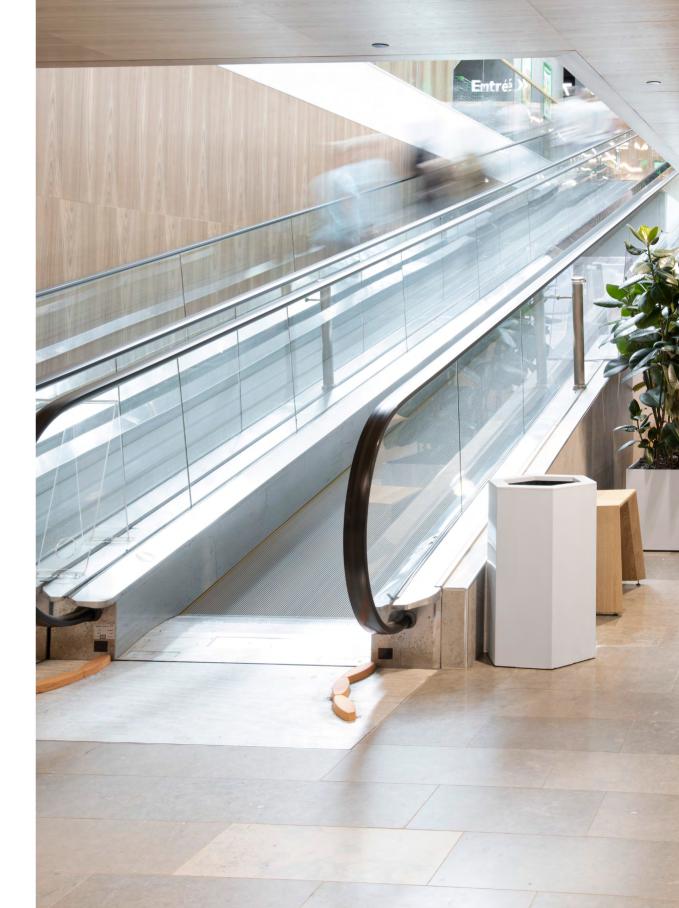

#### Honey

Honey is perfect for those who appreciate both design and function. Made of durable sheet metal, Honey can handle most things in tougher environments. With its practical hexagon shape, it is possible to place several modules closely in groups, perfect for smaller rooms and as interior detail. Choose from three different heights to adapt to your needs. The lid is delivered in MDF or sheet metal, with various fraction holes that facilitate sorting. For more clarity, it is also possible to add our stickers or sheet metal signs with laser-cut text, for easier recycling!