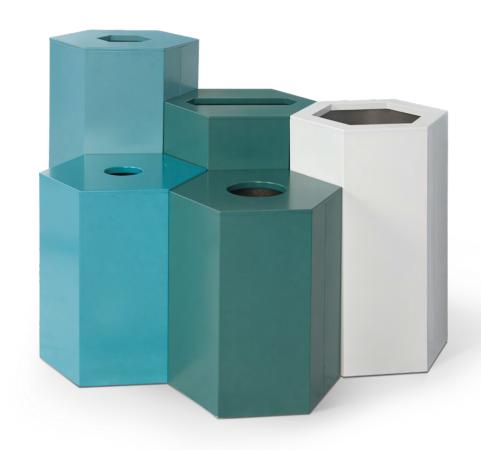

#### Honey

Honey is perfect for those who appreciate both design and function. Made of durable sheet metal, Honey can handle most things in tougher environments. With its practical hexagon shape, it is possible to place several modules closely in groups, perfect for smaller rooms and as interior detail. Choose from three different heights to adapt to your needs. The lid is delivered in MDF or sheet metal, with various fraction holes that facilitate sorting. For more clarity, it is also possible to add our stickers or sheet metal signs with laser-cut text, for easier recycling!

Container volume: Large 72 l, Medium 57 l, Small 43 l

Gap size: 150 x 170 mm (standard lid), available in other variants

Protection trey is available as an option

Adjustable feet are standard

Wheels are available as an option

### Honey

Honey Small

W4012

Honey Medium

Gap size W: 324, H: 60

W4013

Honey Large