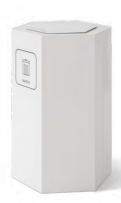

#### Honey

Honey is perfect for those who appreciate both design and function. Made of durable sheet metal, Honey can handle most things in tougher environments. With its practical hexagon shape, it is possible to place several modules closely in groups, perfect for smaller rooms and as interior detail. Choose from three different heights to adapt to your needs. The lid is delivered in MDF or sheet metal, with various fraction holes that facilitate sorting. For more clarity, it is also possible to add our stickers or sheet metal signs with laser-cut text, for easier recycling!

### Honey

Honey Small

W4012

Honey Medium

Gap size W: 324, H: 60

W4013

Honey Large