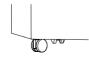

Container volume: Large 72 l, Medium 57 l, Small 43 l

Gap size: 150 x 170 mm (standard lid), available in other variants

Protection trey is available as an option

Adjustable feet are standard

Wheels are available as an option

Gap size Ø 150

Gap size W 324 x H 285

-M5

Gap size Ø 100

Wheels

W4020

Protection trey