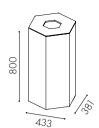

Container volume: Large 72 I, Medium 57 I, Small 43 I Bag size: 125 I

Gap size: 150 x 170 mm (standard lid), available in other variants

Protection trey is available as an option
Adjustable feet are standard
Wheels are available as an option
Labels: Cut-out decal in vinyl plastic and
adhesive decal according to Nordic standards

# Honey

W4011

Honey Small

W4012

Honey Medium

W4013

Honey Large