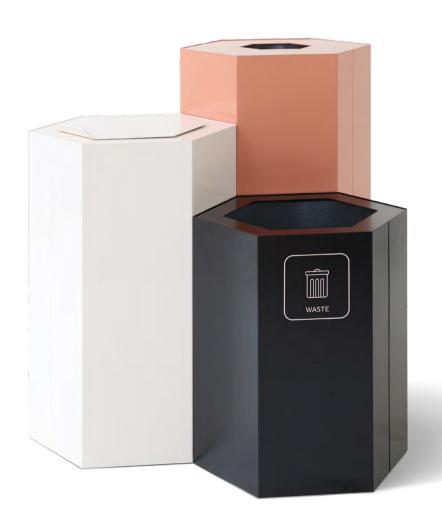

# Honey

Honey is perfect for those who appreciate both design and function. Made of durable sheet metal, Honey can handle most things in tougher environments. With its practical hexagon shape, it is possible to place several modules closely in groups, perfect for smaller rooms and as interior detail. Choose from three different heights to adapt to your needs. The lid is delivered in MDF or sheet metal, with various fraction holes that facilitate sorting. For more clarity, it is also possible to add our stickers or sheet metal signs with laser-cut text, for easier recycling!

# Honey

W4011

Honey Small

W4012

Honey Medium

W4013

Honey Large