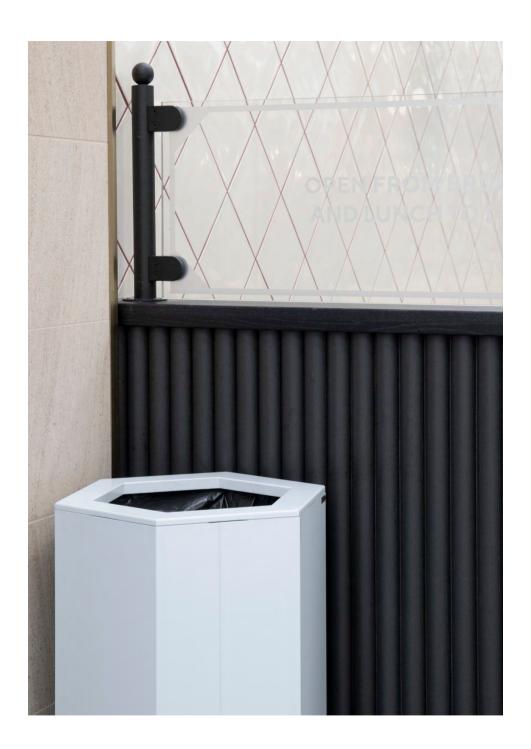

# Honey

Honey is perfect for those who appreciate both design and function. Made of durable sheet metal, Honey can handle most things in tougher environments. With its practical hexagon shape, it is possible to place several modules closely in groups, perfect for smaller rooms and as interior detail. Choose from three different heights to adapt to your needs. The lid is delivered in MDF or sheet metal, with various fraction holes that facilitate sorting. For more clarity, it is also possible to add our stickers or sheet metal signs with laser-cut text, for easier recycling!