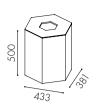

Container volume: Large 72 I, Medium 57 I, Small 43 I Bag size: 125 I

Gap size: 150 x 170 mm (standard lid), available in other variants

Protection trey is available as an option
Adjustable feet are standard
Wheels are available as an option
Labels: Cut-out decal in vinyl plastic and
adhesive decal according to Nordic standards

# Honey

W4011

Honey Small

W4012

Honey Medium

W4013

Honey Large