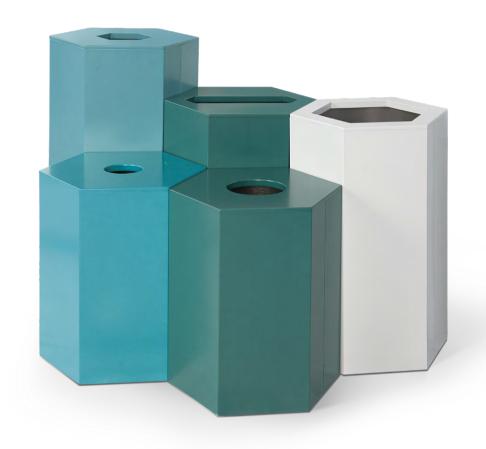

# Honey

Honey is perfect for those who appreciate both design and function. Made of durable sheet metal, Honey can handle most things in tougher environments. With its practical hexagon shape, it is possible to place several modules closely in groups, perfect for smaller rooms and as interior detail. Choose from three different heights to adapt to your needs. The lid is delivered in MDF or sheet metal, with various fraction holes that facilitate sorting. For more clarity, it is also possible to add our stickers or sheet metal signs with laser-cut text, for easier recycling!

Container volume: Large 72 I, Medium 57 I, Small 43 I Bag size: 125 I

Gap size: 150 x 170 mm (standard lid), available in other variants

Protection trey is available as an option
Adjustable feet are standard
Wheels are available as an option
Labels: Cut-out decal in vinyl plastic and
adhesive decal according to Nordic standards

# Honey

W4011

Honey Small

W4012

Honey Medium

W4013

Honey Large