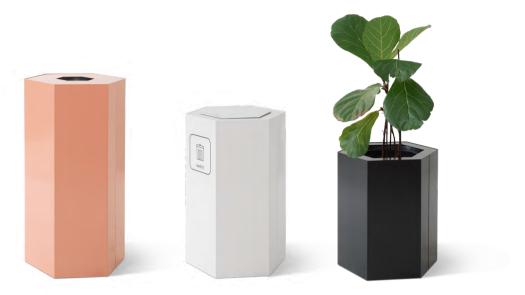

# Honey

Honey is perfect for those who appreciate both design and function. Made of durable sheet metal, Honey can handle most things in tougher environments. With its practical hexagon shape, it is possible to place several modules closely in groups, perfect for smaller rooms and as interior detail. Choose from three different heights to adapt to your needs. The lid is delivered in MDF or sheet metal, with various fraction holes that facilitate sorting. For more clarity, it is also possible to add our stickers or sheet metal signs with laser-cut text, for easier recycling!

Container volume: Large 72 I, Medium 57 I, Small 43 I Bag size: 125 I

Gap size: 150 x 170 mm (standard lid), available in other variants

Protection trey is available as an option
Adjustable feet are standard
Wheels are available as an option
Labels: Cut-out decal in vinyl plastic and
adhesive decal according to Nordic standards

# Honey

W4011

Honey Small

W4012

Honey Medium

W4013

Honey Large