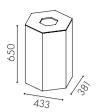

Container volume: Large 72 I, Medium 57 I, Small 43 I Bag size: 125 I

Gap size: 150 x 170 mm (standard lid), available in other variants

Protection trey is available as an option
Adjustable feet are standard
Wheels are available as an option
Labels: Cut-out decal in vinyl plastic and
adhesive decal according to Nordic standards

# Honey

W4011

Honey Small

W4012

Honey Medium

W4013

Honey Large