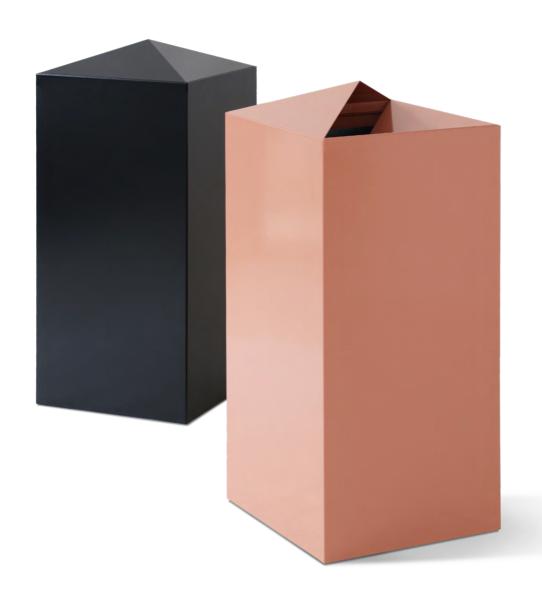

#### Fold

A playful shape that makes recycling good-looking!
Fold is made of sheet metal and fits in environments where
the requirement for durability is significant, without
compromising on design. The lid's unique design is both
stylish and obscures the rubbish for neater storage.
The modules can be combined with different lids, preferably
in groups to create an exciting element in the office, gym, or
the local sports arena.

#### Facts

Material: 1 mm sheet metal in standard white powder coat Available in any colour

Container volume: 72 l

Bag size: 125 l

Gap size:  $540 \times 143 \text{ mm}$  (standard lid), available in

other variants

### W5011

Fold container for 125 I bag

### W5031

P1. (Standard) Gap size H: 144