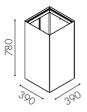

at makes recycling good-looking!
Fold is made of sheet metal and fits in environments where
the requirement for durability is significant, without
compromising on design. The lid's unique design is both
stylish and obscures the rubbish for neater storage.
The modules can be combined with different lids, preferably
in groups to create an exciting element in the office, gym, or
the local sports arena.

#### Facts

Material: 1 mm sheet metal in standard white powder coat Available in any colour

Container volume: 72 l

Bag size: 125 l

Gap size:  $540 \times 143 \text{ mm}$  (standard lid), available in

other variants

Protection trey is available as an option

Adjustable feet are standard

Labels: Cut-out decal in vinyl plastic and

adhesive decal according to Nordic standards





# Fold



### W5011

Fold container for 125 I bag

# Sheet metal lid



### W5031

P1. (Standard) Gap size H: 144



## W5032

Gap size W: 170, H: 170



P3. Gap size W: 300, H: 300



#### W5034

P4.

Gap size Ø 120



#### W5020

Protection trey

Powder coated sheet metal





9010 Other colour Standard Additional fee