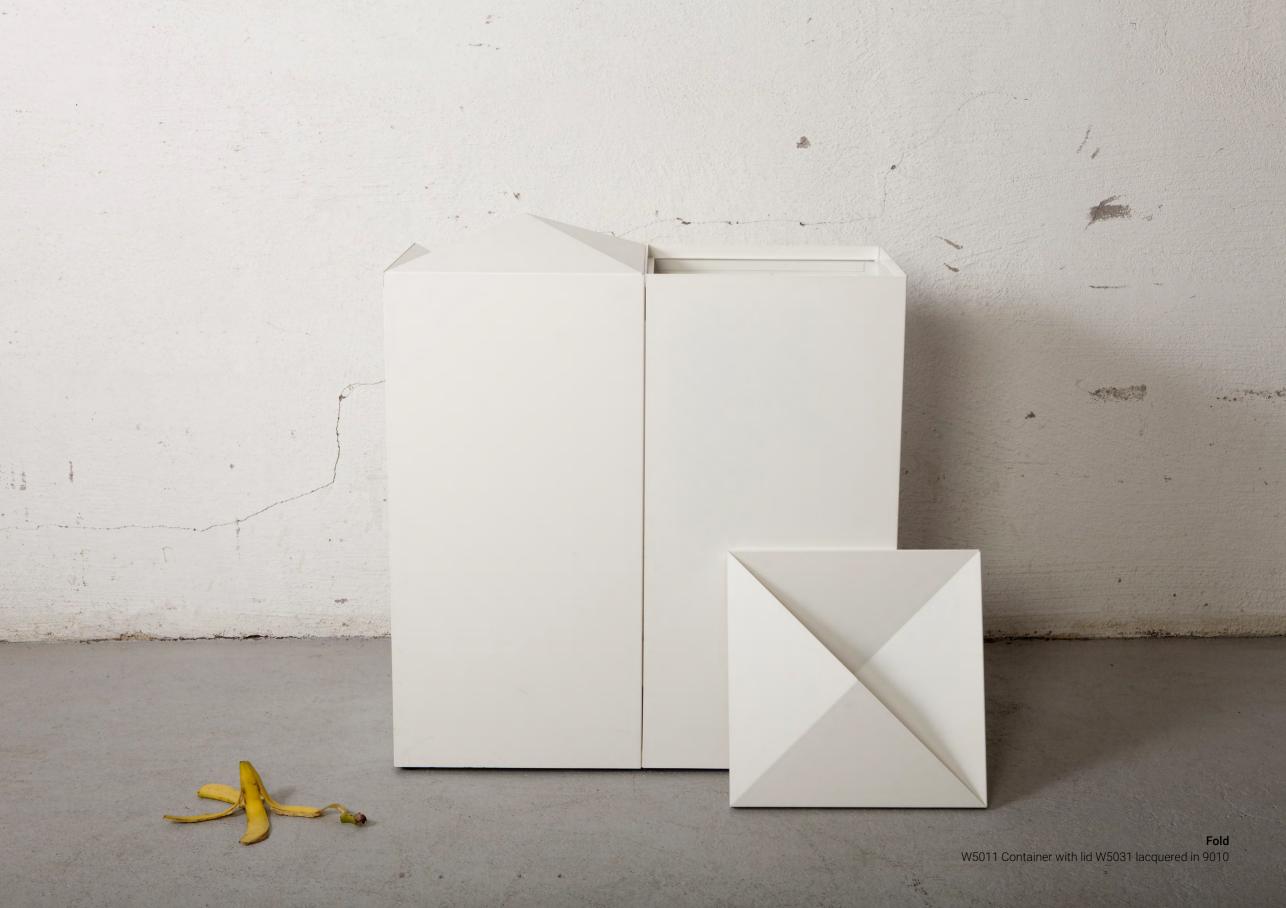

#### Fold

A playful shape that makes recycling good-looking!
Fold is made of sheet metal and fits in environments where
the requirement for durability is significant, without
compromising on design. The lid's unique design is both
stylish and obscures the rubbish for neater storage.
The modules can be combined with different lids, preferably
in groups to create an exciting element in the office, gym, or
the local sports arena.

### W5011

Fold container for 125 I bag

### W5031

P1. (Standard) Gap size H: 144

## W5032

Gap size W: 170, H: 170

P3. Gap size W: 300, H: 300

#### W5034

P4.

Gap size Ø 120