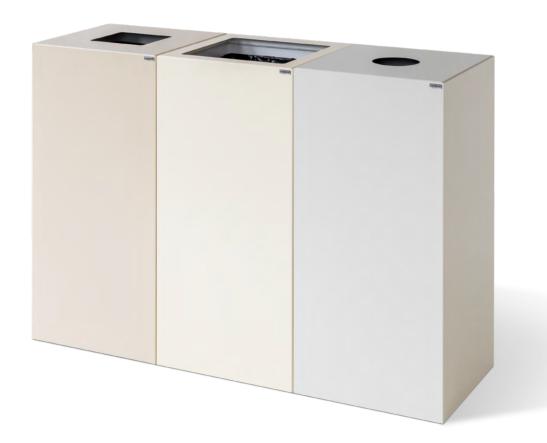

#### Fold

A playful shape that makes recycling good-looking!
Fold is made of sheet metal and fits in environments where
the requirement for durability is significant, without
compromising on design. The lid's unique design is both
stylish and obscures the rubbish for neater storage.
The modules can be combined with different lids, preferably
in groups to create an exciting element in the office, gym, or
the local sports arena.

#### Facts

Material: 1 mm sheet metal in standard white powder coat Available in any colour

Container volume: 72 l

Bag size: 125 l

Gap size:  $540 \times 143 \text{ mm}$  (standard lid), available in

other variants