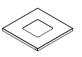

## Sheet metal lid

W5031 P1. (Standard) Gap size H: 144

W5020 Protection trey

W5032 P2. Gap size W: 170, H: 170

W5033 P3. Gap size W: 300, H: 300

P4. Gap size Ø 120

Powder coated sheet metal

9010 Standard