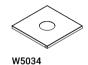

## Sheet metal lid

W5031 P1. (Standard) Gap size H: 144

W5020 Protection trey

W5032 P2. Gap size W: 170, H: 170

W5033 P3. Gap size W: 300, H: 300

P4. Gap size Ø 120

Powder coated sheet metal

9010 Standard