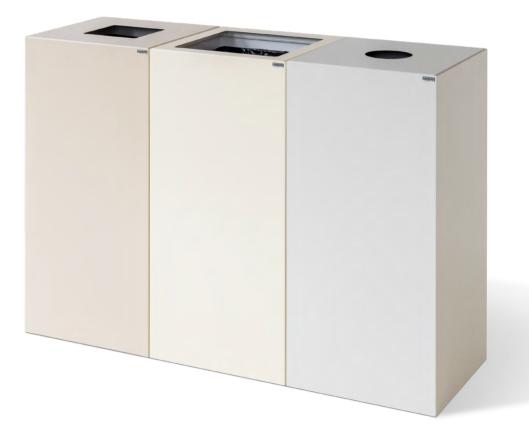

## Fold

A playful shape that makes recycling good-looking! Fold is made of sheet metal and fits in environments where the requirement for durability is significant, without compromising on design. The lid's unique design is both stylish and obscures the rubbish for neater storage. The modules can be combined with different lids, preferably in groups to create an exciting element in the office, gym, or the local sports arena.

## Fold

W5011 Fold container for 125 | bag