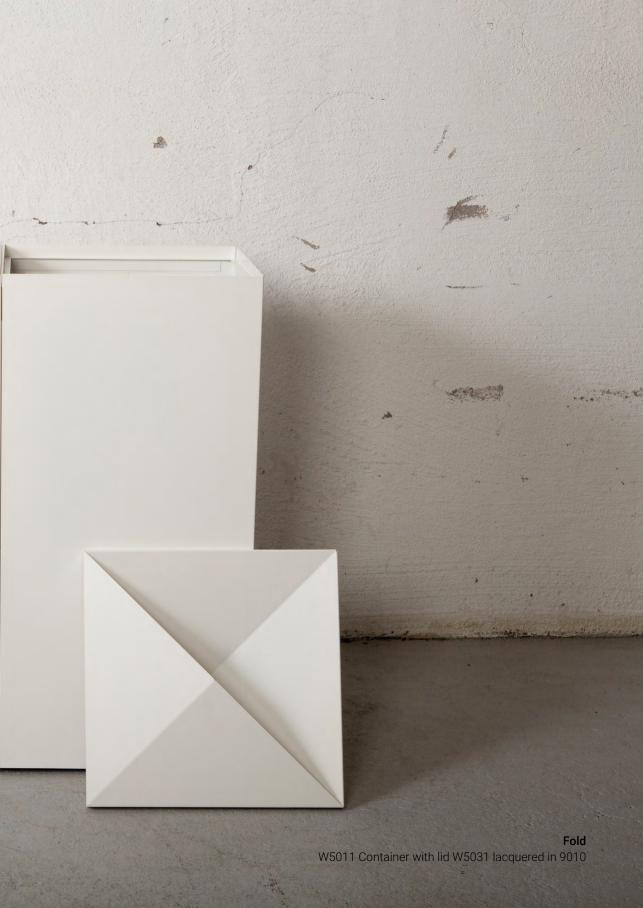

## Fold

W5011 Fold container for 125 | bag

## Sheet metal lid

W5031 P1. (Standard) Gap size H: 144

W5020 Protection trey

W5032 P2. Gap size W: 170, H: 170

W5033 P3. Gap size W: 300, H: 300

P4. Gap size Ø 120

Powder coated sheet metal

9010 Standard