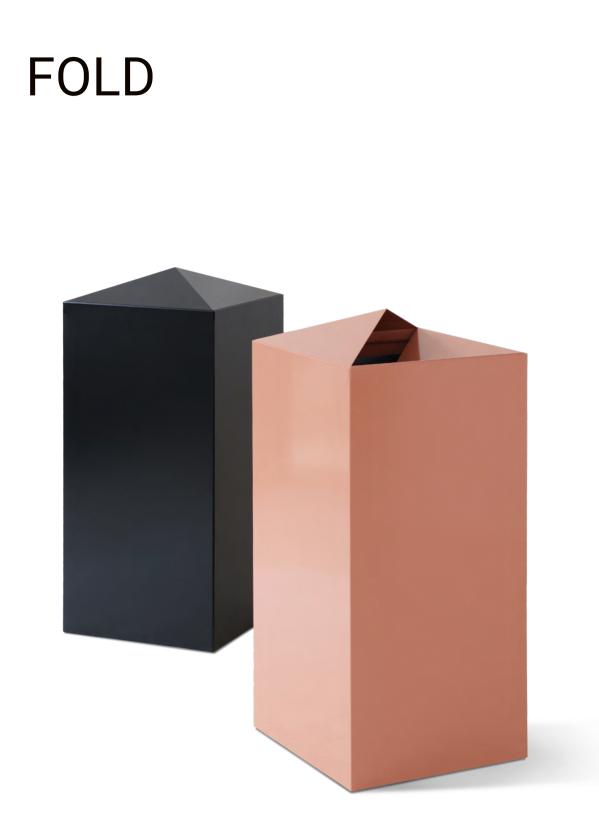

## Fold

A playful shape that makes recycling good-looking! Fold is made of sheet metal and fits in environments where the requirement for durability is significant, without compromising on design. The lid's unique design is both stylish and obscures the rubbish for neater storage. The modules can be combined with different lids, preferably in groups to create an exciting element in the office, gym, or the local sports arena.

## Fold

W5011 Fold container for 125 | bag