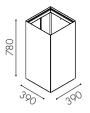

## Facts

Material: 1 mm sheet metal in standard white powder coat Available in any colour Container volume: 72 l Bag size: 125 l Gap size: 540 x 143 mm (standard lid), available in other variants Protection trey is available as an option Adjustable feet are standard Labels: Cut-out decal in vinyl plastic and adhesive decal according to Nordic standards

## Fold

W5011 Fold container for 125 | bag