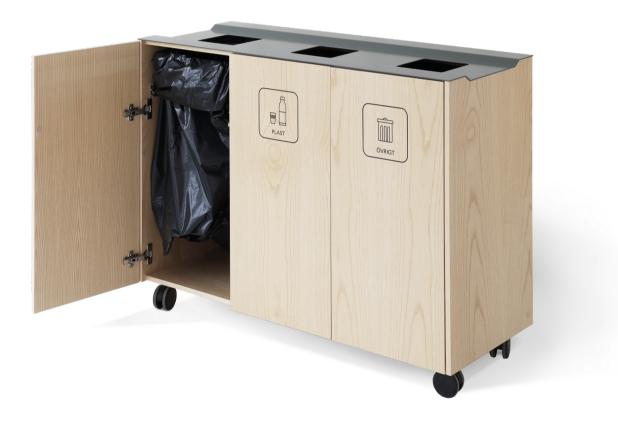

## Edge

Wood meets steel!

Edge is a piece of flexible storage furniture where you can sort different waste in the same piece of furniture. With its practical sheet metal top, it is easily cleaned when needed. The wooden frame gives a warm impression and in combination with sheet metal it is both stylish and modern. Choose functional wheels that facilitate ever-changing environments or leave it steady without. Edge is ergonomically designed with a pull-out bag holder

to avoid heavy lifting.

## Facts

Material: 16 mm particle board in standard white direct laminate alt. oak, birch or white pigmented ash veneer. Top in 3 mm sheet metal in any colour. The frame can be lacquered in any colour Container volume: 80 l/throw. Bag size: 125 l Gap size: 160 x 160 mm Protection trey is available as an option Handles: Standard push-open Adjustable feet are standard Wheels are available as an option Labels: Cut-out decal in vinyl plastic and adhesive decal according to Nordic standards