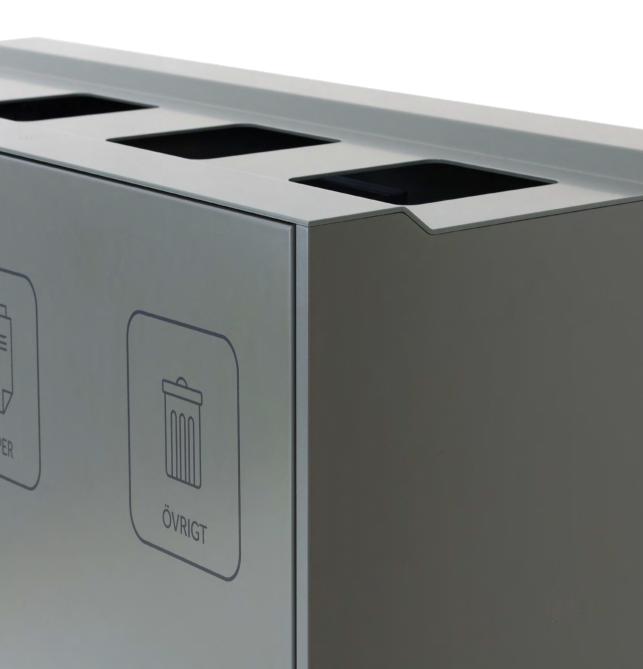

## Facts

Material: 16 mm particle board in standard white direct laminate alt. oak, birch or white pigmented ash veneer. Top in 3 mm sheet metal in any colour. The frame can be lacquered in any colour Container volume: 80 l/throw. Bag size: 125 l Gap size: 160 x 160 mm Protection trey is available as an option Handles: Standard push-open Adjustable feet are standard Wheels are available as an option Labels: Cut-out decal in vinyl plastic and adhesive decal according to Nordic standards

# Edge with wheels

2 gaps for 2x125 | bag

006 150 1194

W92-3 gaps for 3x125 | bag

W93-2 gaps for 2x125 | bag

800

1 gap for 1x125 | bag

2 drawers for 2x19 l bins