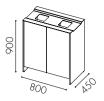

# Edge with wheels

2 gaps for 2x125 | bag

006 150 1194

W92-3 gaps for 3x125 | bag

W93-2 gaps for 2x125 | bag

800

1 gap for 1x125 | bag

2 drawers for 2x19 l bins

886

W97-

450

W94-3 gaps for 3x125 | bag

W96-

450

2 gaps for 2x125 | bag 2 drawers for 2x19 l bins

W98-