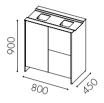

## Facts

Material: 16 mm particle board in standard white direct laminate alt. oak, birch or white pigmented ash veneer. Top in 3 mm sheet metal in any colour. The frame can be lacquered in any colour Container volume: 80 l/throw. Bag size: 125 l Gap size: 160 x 160 mm Protection trey is available as an option Handles: Standard push-open Adjustable feet are standard Wheels are available as an option Labels: Cut-out decal in vinyl plastic and adhesive decal according to Nordic standards

# Edge with wheels

2 gaps for 2x125 | bag

006 150 1194

W92-3 gaps for 3x125 | bag

W93-2 gaps for 2x125 | bag

800

1 gap for 1x125 | bag

2 drawers for 2x19 l bins