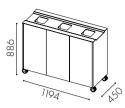

# Edge with wheels

2 gaps for 2x125 | bag

006 150 1194

W92-3 gaps for 3x125 | bag

W93-2 gaps for 2x125 | bag

800

1 gap for 1x125 | bag

2 drawers for 2x19 l bins

886

W97-

450

W94-3 gaps for 3x125 | bag

W96-

450

2 gaps for 2x125 | bag 2 drawers for 2x19 l bins

W98-