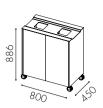

# Edge with wheels

2 gaps for 2x125 | bag

006 150 1194

W92-3 gaps for 3x125 | bag

W93-2 gaps for 2x125 | bag

800

1 gap for 1x125 | bag

2 drawers for 2x19 l bins

W91-

1 gap for 1x125 | bag 2 drawers for 2x19 l bins

W9020

Protection trey

Frame in laminate

Frame in veneer