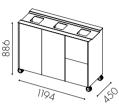

886

W97-

450

W94-3 gaps for 3x125 | bag

W96-

450

2 gaps for 2x125 | bag 2 drawers for 2x19 l bins

W98-

W99-

006

2 gaps for 2x125 | bag 2 drawers for 2x19 l bins

1194