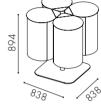

## Drop on stand

Stand measurement:

W8012

Covered lid

W8022 Covered lid

650x370

W8042 Covered lid

600x600

W8013

W8023 Open lid W8043 Open lid

Open lid

Stand measurement:

Stand measurement: 404x460

Covered lid

Open lid

Powder coated sheet metal