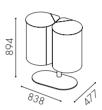

## Drop on stand

Stand measurement:

W8012

Covered lid

W8022 Covered lid

650x370

W8042 Covered lid

600x600

W8013

W8023 Open lid W8043 Open lid

Open lid

Stand measurement:

Stand measurement: 404x460

Covered lid

Open lid

Powder coated sheet metal