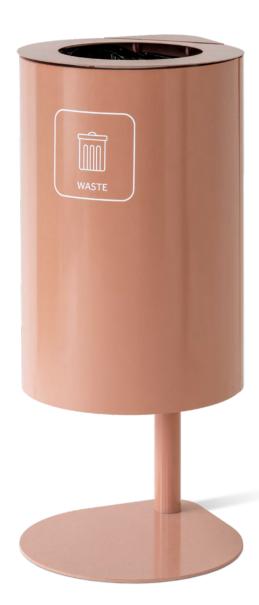

### Drop

Tough, durable, and made of heavy-duty sheet metal.

Drop is a practically designed container that can be combined with up to four different fractions adapted to high demands and frequent use. With room for more fractions, sorting becomes easier and you can add cover lids to hide the rubbish. Drop can be attached to the wall or on a floor stand, which makes it useful in many different environments where sorting should be easy!

## Drop on stand

Stand measurement:

W8012

Covered lid

W8022 Covered lid

650x370

W8042 Covered lid

600x600

W8013

W8023 Open lid W8043 Open lid

Open lid

Stand measurement:

Stand measurement: 404x460

Covered lid

Open lid

Powder coated sheet metal