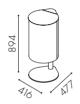

## Drop on stand

Stand measurement:

W8012

Covered lid

W8022 Covered lid

650x370

W8042 Covered lid

600x600

W8013

W8023 Open lid W8043 Open lid

Open lid

Stand measurement:

Stand measurement: 404x460

Covered lid

Open lid

Powder coated sheet metal