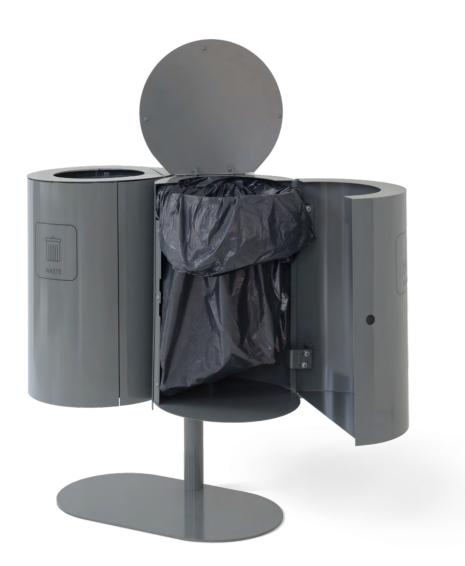

### Drop

Tough, durable, and made of heavy-duty sheet metal.

Drop is a practically designed container that can be combined with up to four different fractions adapted to high demands and frequent use. With room for more fractions, sorting becomes easier and you can add cover lids to hide the rubbish. Drop can be attached to the wall or on a floor stand, which makes it useful in many different environments where sorting should be easy!

#### **Facts**

Material: 1,5 mm sheet metal in standard white powder

coat

Available in other colours

Variants: Available with 1-4 fractions

Container volume: 75 l

Bag size: 125 l

Gap size: With lid, 270 mm, Open gap, 260 mm

## Drop on wall

W8010 Covered lid

W8020 Covered lid

W8011 Open lid W8021 Open lid