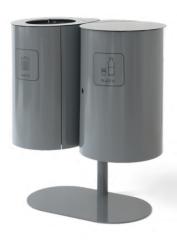

### Drop

Tough, durable, and made of heavy-duty sheet metal.

Drop is a practically designed container that can be combined with up to four different fractions adapted to high demands and frequent use. With room for more fractions, sorting becomes easier and you can add cover lids to hide the rubbish. Drop can be attached to the wall or on a floor stand, which makes it useful in many different environments where sorting should be easy!

## Drop on stand

Stand measurement:

W8012

Covered lid

W8022 Covered lid

650x370

W8042 Covered lid

600x600

W8013

W8023 Open lid W8043 Open lid

Open lid

Stand measurement:

Stand measurement: 404x460

Covered lid

Open lid

Powder coated sheet metal