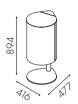

# Drop on stand

W8012 Covered lid

W8013 Open lid

Stand measurement: 404x460

W8022 Covered lid

W8023 Open lid

Stand measurement: 650x370

W8042 Covered lid