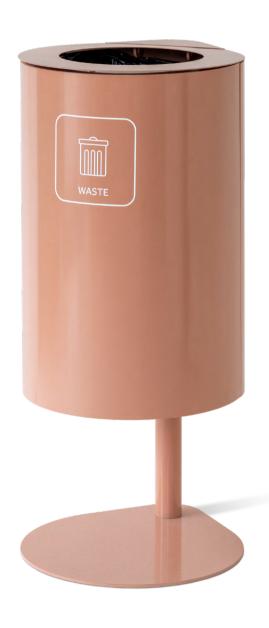

# Drop on stand

W8012 Covered lid

W8013 Open lid

Stand measurement: 404x460

W8022 Covered lid

W8023 Open lid

Stand measurement: 650x370

W8042 Covered lid