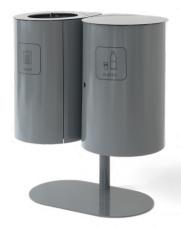

# Drop on stand

W8012 Covered lid

W8013 Open lid

Stand measurement: 404x460

W8022 Covered lid

W8023 Open lid

Stand measurement: 650x370

W8042 Covered lid