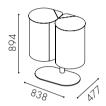

# Drop on stand

W8012 Covered lid

W8013 Open lid

Stand measurement: 404x460

W8022 Covered lid

W8023 Open lid

Stand measurement: 650x370

W8042 Covered lid