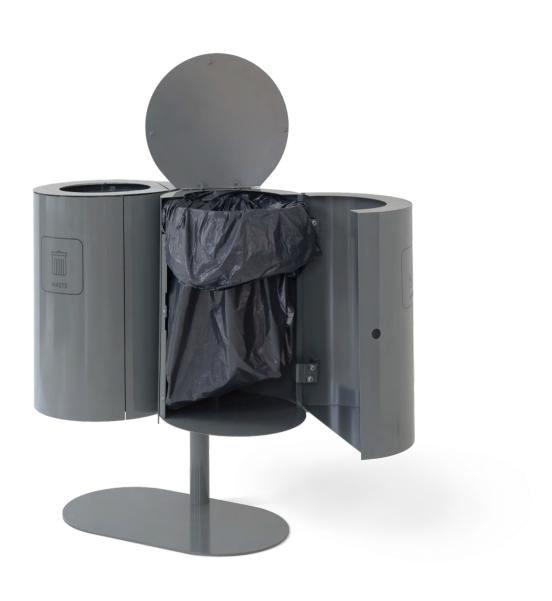

## Drop

Tough, durable, and made of heavy-duty sheet metal.

Drop is a practically designed container that can be combined with up to four different fractions adapted to high demands and frequent use. With room for more fractions, sorting becomes easier and you can add cover lids to hide the rubbish. Drop can be attached to the wall or on a floor stand, which makes it useful in many different environments where sorting should be easy!

### Drop on wall

W8010 Covered lid W8011

Open lid

W8020 Covered lid W8021

Open lid

# Drop on stand

W8012 Covered lid

W8013 Open lid

Stand measurement: 404x460

W8022 Covered lid

W8023 Open lid

Stand measurement: 650x370

W8042 Covered lid