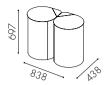

### Drop on wall

W8010 Covered lid W8011

Open lid

W8020 Covered lid W8021

Open lid