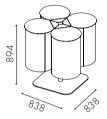

# Drop on stand

W8012 Covered lid

W8013 Open lid

Stand measurement: 404x460

W8022 Covered lid

W8023 Open lid

Stand measurement: 650x370

W8042 Covered lid

W8043 Open lid

Stand measurement: 600x600

Covered lid

Open lid

Powder coated sheet metal

Other colour Additional fee