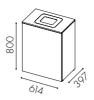

Container volume: 72 l

Bag size: 125 l, extendable bag holder included in module W3311

Bin size: 60 l

Gap size: 150 x 200 mm

Door hanging: Left hung

Handle: Standard profile handle 40 mm in white, black, or stainless steel

## **Box Mini**

W3311

With extendable bag holder for 125 I bag

W3312

For 60 I bin

1 pc 19 l bin per drawer

W3313