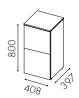

Container volume: 72 l

Bag size: 125 l, extendable bag holder included in module W3311

Bin size: 60 l

Gap size: 150 x 200 mm

Door hanging: Left hung

Handle: Standard profile handle 40 mm in white, black, or stainless steel

## **Box Mini**

W3311

With extendable bag holder for 125 I bag

W3312

For 60 I bin

1 pc 19 l bin per drawer

W3313