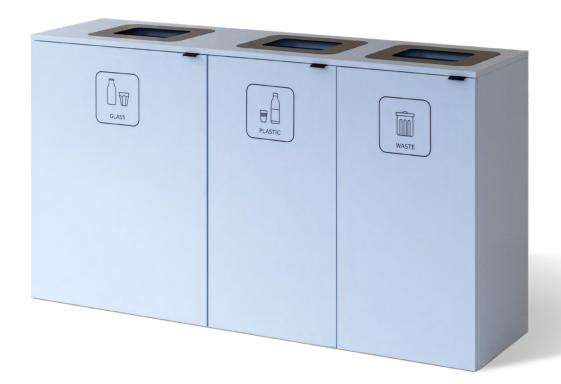

## **Box Mini**

Loved Box but needs less storage? Here comes Box Mini! With an equally practical design, but in a smaller format, the Box Mini is suitable for smaller workplaces and premises.

Like the larger version, Box Mini's metal insert plates can have different colors than the module itself. Either as an informative color when sorting or as a stylish accent. The furniture comes in two different sizes, adapted for garbage bags or sorting bins, as well as a pull-out sack holder to avoid heavy lifting.

## **Box Mini**

W3311

With extendable bag holder for 125 I bag

W3312

For 60 I bin

1 pc 19 l bin per drawer

W3313

## Bench top

Indicate when ordering several modules if a joint bench top is desired. The maximum length of a bench top in one piece is 2470mm. Profile handle 40 mm in white, black, or stainless steel included.

The modules are complete with benchtop, gaps, and sheet metal insert in one of the standard colors

Laminate

Standard laminate

Ash veneer White pigmented

0500-N Standard

Other colour Additional fee

Other colour Additional fee