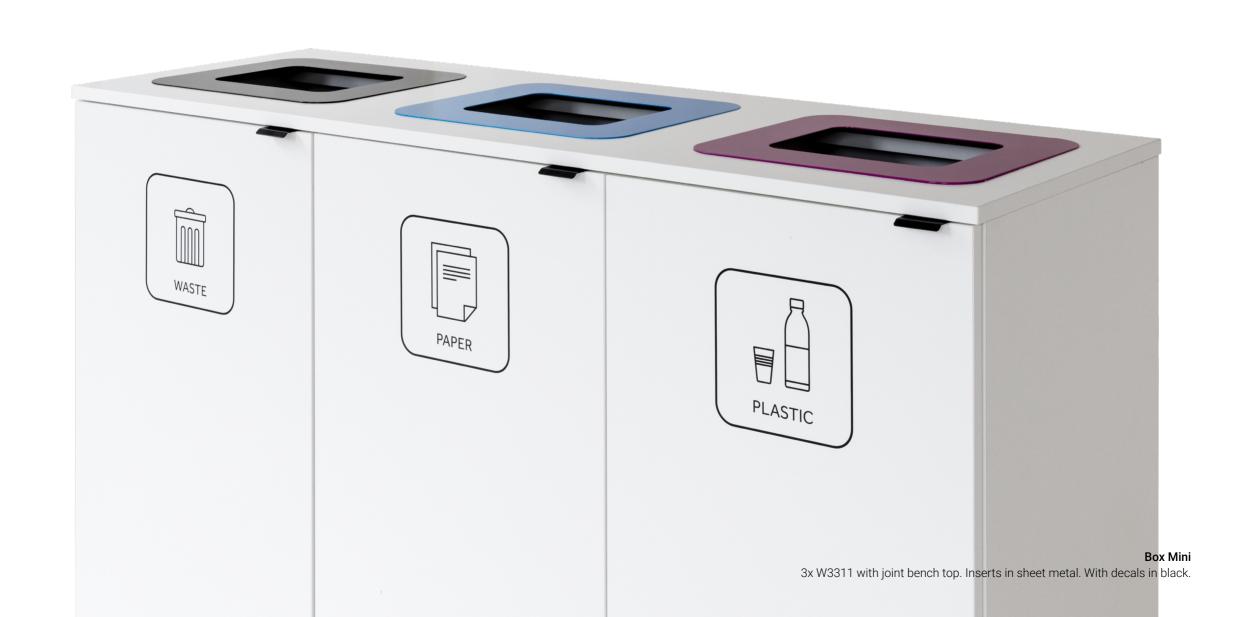

## **Box Mini**

Loved Box but needs less storage? Here comes Box Mini! With an equally practical design, but in a smaller format, the Box Mini is suitable for smaller workplaces and premises.

Like the larger version, Box Mini's metal insert plates can have different colors than the module itself. Either as an informative color when sorting or as a stylish accent. The furniture comes in two different sizes, adapted for garbage bags or sorting bins, as well as a pull-out sack holder to avoid heavy lifting.

## **Box Mini**

W3311

With extendable bag holder for 125 I bag

W3312

For 60 I bin

1 pc 19 l bin per drawer

W3313

## Bench top

Indicate when ordering several modules if a joint bench top is desired. The maximum length of a bench top in one piece is 2470mm. Profile handle 40 mm in white, black, or stainless steel included.

#### Colors for insert in sheet metal for Box Mini

Vit -51 is our standard for metal inserts.

The insert can also be powder coated in any color from the RAL Classic series.

-51

White Standard

Black

Brushed stainless steel