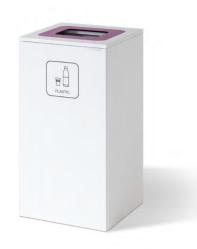

## **Box Mini**

W3311

With extendable bag holder for 125 I bag

W3312

For 60 I bin

1 pc 19 l bin per drawer

W3313

# Insert plate in sheet metal

Insert 270x320, Gap size 150x200

W3441

Insert with lid, standard white Insert 270x320, Gap size 150x200

270x320

W3462 Insert for cans Ø100

W3463

Insert for cans Ø62 270x320

#### Colors for insert in sheet metal for Box Mini

Vit -51 is our standard for metal inserts.

The insert can also be powder coated in any color from the RAL Classic series.

-51

White Standard

Black

Brushed stainless steel