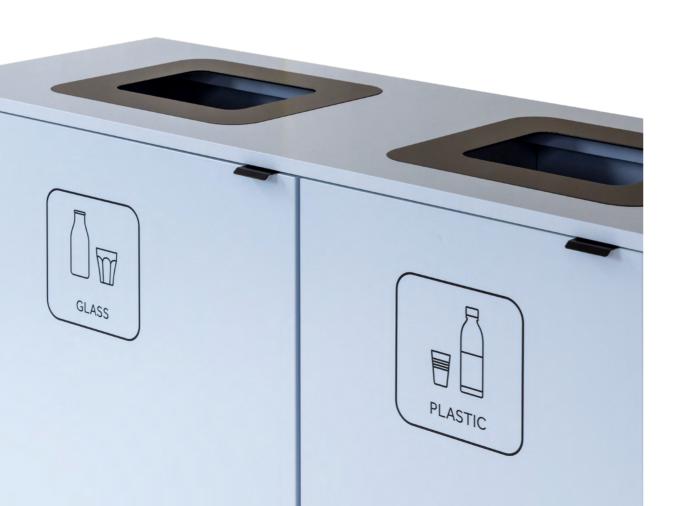

## **Box Mini**

Loved Box but needs less storage? Here comes Box Mini! With an equally practical design, but in a smaller format, the Box Mini is suitable for smaller workplaces and premises.

Like the larger version, Box Mini's metal insert plates can have different colors than the module itself. Either as an informative color when sorting or as a stylish accent. The furniture comes in two different sizes, adapted for garbage bags or sorting bins, as well as a pull-out sack holder to avoid heavy lifting.

## **Box Mini**

W3311

With extendable bag holder for 125 I bag

W3312

For 60 I bin

1 pc 19 l bin per drawer

W3313

# Insert plate in sheet metal

Insert 270x320, Gap size 150x200

W3441

Insert with lid, standard white Insert 270x320, Gap size 150x200

270x320

W3462 Insert for cans Ø100

W3463

Insert for cans Ø62 270x320

#### Colors for insert in sheet metal for Box Mini

Vit -51 is our standard for metal inserts.

The insert can also be powder coated in any color from the RAL Classic series.

-51

White Standard

Black

Brushed stainless steel