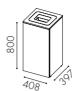

Container volume: 72 l

Bag size: 125 l, extendable bag holder included in module W3311

Bin size: 60 l

Gap size: 150 x 200 mm

Door hanging: Left hung

Handle: Standard profile handle 40 mm in white, black, or stainless steel

## **Box Mini**

W3311

With extendable bag holder for 125 I bag

W3312

For 60 I bin

1 pc 19 l bin per drawer

W3313