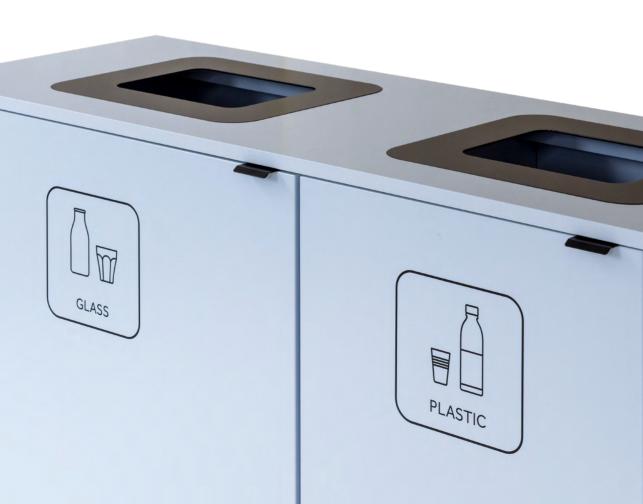

### **Box Mini**

Loved Box but needs less storage? Here comes Box Mini!
With an equally practical design, but in a smaller format, the
Box Mini is suitable for smaller workplaces and premises.
Like the larger version, Box Mini's metal insert plates can
have different colors than the module itself. Either as an
informative color when sorting or as a stylish accent. The
furniture comes in two different sizes, adapted for garbage
bags or sorting bins, as well as a pull-out sack holder to
avoid heavy lifting.

Adjustable feet are standard

Labels: Cut-out decal in vinyl plastic, sheet metal, and adhesive decal according to Nordic standards

**Box Mini** 

3x W3311 with joint bench top. Inserts in sheet metal. With decals in black.

## Insert plate in sheet metal

W3416

Insert 270x320, Gap size 150x200

W3441

Insert with lid, standard white Insert 270x320, Gap size 150x200

W3462

Insert for cans Ø100 270x320

W3463

### Colors for insert in sheet metal for Box Mini

Vit -51 is our standard for metal inserts.

The insert can also be powder coated in any color from the RAL Classic series.

White Standard

Black

Brushed stainless steel

The modules are complete with benchtop, gaps, and sheet metal insert in one of the standard colors