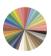

### Colors for insert in sheet metal for Box Mini

Vit -51 is our standard for metal inserts.

The insert can also be powder coated in any color from the RAL Classic series.

White Standard

Black

Brushed stainless steel

# Laminate

White Standard

High pressure . Iaminate

Ash veneer White pigmented

0500-N Standard

Other colour Additional fee

Powder coated inserts

Other colour Additional fee