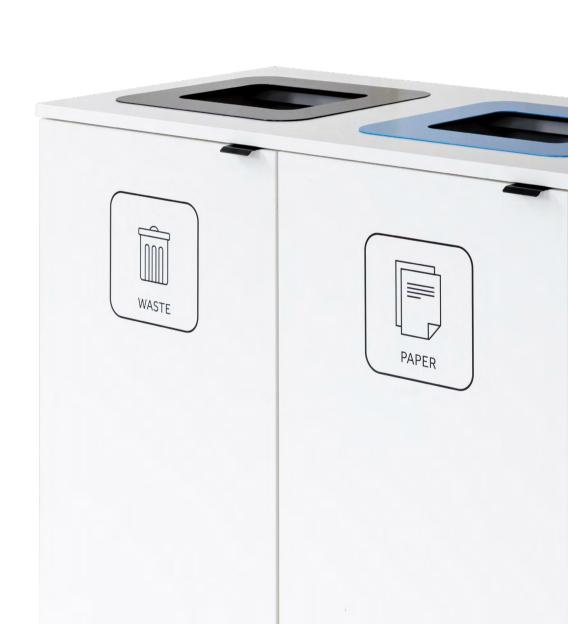

### **Box Mini**

Loved Box but needs less storage? Here comes Box Mini!
With an equally practical design, but in a smaller format, the
Box Mini is suitable for smaller workplaces and premises.
Like the larger version, Box Mini's metal insert plates can
have different colors than the module itself. Either as an
informative color when sorting or as a stylish accent. The
furniture comes in two different sizes, adapted for garbage
bags or sorting bins, as well as a pull-out sack holder to
avoid heavy lifting.

Adjustable feet are standard

Labels: Cut-out decal in vinyl plastic, sheet metal, and adhesive decal according to Nordic standards

**Box Mini** 

3x W3311 with joint bench top. Inserts in sheet metal. With decals in black.

## Insert plate in sheet metal

W3416

Insert 270x320, Gap size 150x200

W3441

Insert with lid, standard white Insert 270x320, Gap size 150x200

W3462

Insert for cans Ø100 270x320

W3463

### Colors for insert in sheet metal for Box Mini

Vit -51 is our standard for metal inserts.

The insert can also be powder coated in any color from the RAL Classic series.

White Standard

Black

Brushed stainless steel

The modules are complete with benchtop, gaps, and sheet metal insert in one of the standard colors