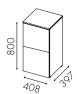

### **Box Mini**

Loved Box but needs less storage? Here comes Box Mini!
With an equally practical design, but in a smaller format, the
Box Mini is suitable for smaller workplaces and premises.
Like the larger version, Box Mini's metal insert plates can
have different colors than the module itself. Either as an
informative color when sorting or as a stylish accent. The
furniture comes in two different sizes, adapted for garbage
bags or sorting bins, as well as a pull-out sack holder to
avoid heavy lifting.

### **Facts**

Material: 16 mm particle board in standard white direct laminate alt. oak, birch or white pigmented ash veneer. Available as lacquered in any colour. Inserts in 2 mm sheet metal in powder coating or stainless steel.

Container volume: 72 I

Bag size: 125 l, extendable bag holder included in module

W3311

Bin size: 60 l

Gap size: 150 x 200 mm

Door hanging: Left hung

Handle: Standard profile handle 40 mm in white, black, or stainless steel