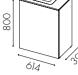

Container volume: 72 I

Bag size: 125 l, extendable bag holder included in module

W3311

Bin size: 60 l

Gap size: 150 x 200 mm

Door hanging: Left hung

Handle: Standard profile handle 40 mm in white, black, or stainless steel

### **Box Mini**

W3311 With extendable bag holder

W3312

For 60 I bin

W3313

1 pc 19 l bin per drawer