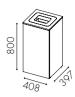

Container volume: 72 I

Bag size: 125 l, extendable bag holder included in module

W3311

Bin size: 60 l

Gap size: 150 x 200 mm

Door hanging: Left hung

Handle: Standard profile handle 40 mm in white, black, or stainless steel

### **Box Mini**

W3311 With extendable bag holder

W3312

For 60 I bin

W3313

1 pc 19 l bin per drawer