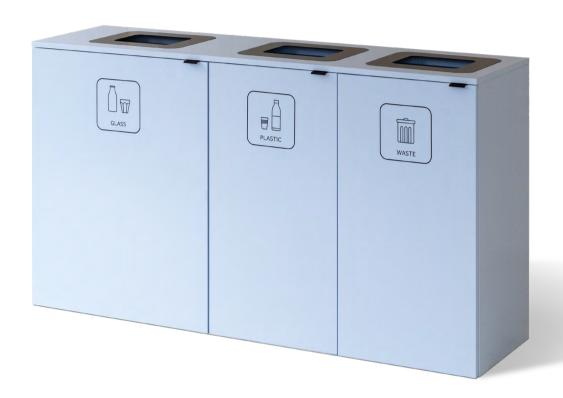

### **Box Mini**

Loved Box but needs less storage? Here comes Box Mini!
With an equally practical design, but in a smaller format, the
Box Mini is suitable for smaller workplaces and premises.
Like the larger version, Box Mini's metal insert plates can
have different colors than the module itself. Either as an
informative color when sorting or as a stylish accent. The
furniture comes in two different sizes, adapted for garbage
bags or sorting bins, as well as a pull-out sack holder to
avoid heavy lifting.

Container volume: 72 I

Bag size: 125 l, extendable bag holder included in module

W3311

Bin size: 60 l

Gap size: 150 x 200 mm

Door hanging: Left hung

Handle: Standard profile handle 40 mm in white, black, or stainless steel

Adjustable feet are standard

Labels: Cut-out decal in vinyl plastic, sheet metal, and adhesive decal according to Nordic standards

**Box Mini** 

3x W3311 with joint bench top. Inserts in sheet metal. With decals in black.

### **Box Mini**

W3311 With extendable bag holder

W3312

For 60 I bin

W3313

1 pc 19 l bin per drawer

## Insert plate in sheet metal

W3416

Insert 270x320, Gap size 150x200

W3441

Insert with lid, standard white Insert 270x320, Gap size 150x200

W3462

Insert for cans Ø100 270x320

W3463

### Colors for insert in sheet metal for Box Mini

Vit -51 is our standard for metal inserts.

The insert can also be powder coated in any color from the RAL Classic series.

White Standard

Black

Brushed stainless steel