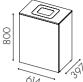

Container volume: 72 I

Bag size: 125 l, extendable bag holder included in module

W3311

Bin size: 60 l

Gap size: 150 x 200 mm

Door hanging: Left hung

Handle: Standard profile handle 40 mm in white, black, or stainless steel

### **Box Mini**

W3311 With extendable bag holder

W3312

For 60 I bin

W3313

1 pc 19 l bin per drawer