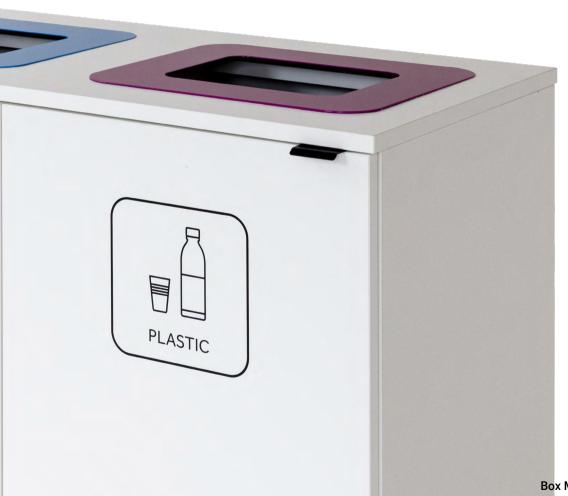

### **Box Mini**

Loved Box but needs less storage? Here comes Box Mini!
With an equally practical design, but in a smaller format, the
Box Mini is suitable for smaller workplaces and premises.
Like the larger version, Box Mini's metal insert plates can
have different colors than the module itself. Either as an
informative color when sorting or as a stylish accent. The
furniture comes in two different sizes, adapted for garbage
bags or sorting bins, as well as a pull-out sack holder to
avoid heavy lifting.

Adjustable feet are standard

Labels: Cut-out decal in vinyl plastic, sheet metal, and adhesive decal according to Nordic standards

**Box Mini** 

3x W3311 with joint bench top. Inserts in sheet metal. With decals in black.

## Insert plate in sheet metal

W3416

Insert 270x320, Gap size 150x200

W3441

Insert with lid, standard white Insert 270x320, Gap size 150x200

W3462

Insert for cans Ø100 270x320

W3463

### Colors for insert in sheet metal for Box Mini

Vit -51 is our standard for metal inserts.

The insert can also be powder coated in any color from the RAL Classic series.

White Standard

Black

Brushed stainless steel

The modules are complete with benchtop, gaps, and sheet metal insert in one of the standard colors