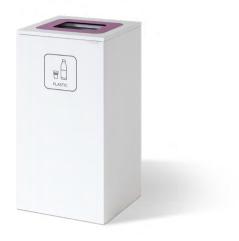

### **Box Mini**

Loved Box but needs less storage? Here comes Box Mini!
With an equally practical design, but in a smaller format, the
Box Mini is suitable for smaller workplaces and premises.
Like the larger version, Box Mini's metal insert plates can
have different colors than the module itself. Either as an
informative color when sorting or as a stylish accent. The
furniture comes in two different sizes, adapted for garbage
bags or sorting bins, as well as a pull-out sack holder to
avoid heavy lifting.

### **Box Mini**

W3311 With extendable bag holder

W3312

For 60 I bin

W3313

1 pc 19 l bin per drawer

## Insert plate in sheet metal

W3416

Insert 270x320, Gap size 150x200

W3441

Insert with lid, standard white Insert 270x320, Gap size 150x200

W3462

Insert for cans Ø100 270x320

W3463

### Colors for insert in sheet metal for Box Mini

Vit -51 is our standard for metal inserts.

The insert can also be powder coated in any color from the RAL Classic series.

White Standard

Black

Brushed stainless steel