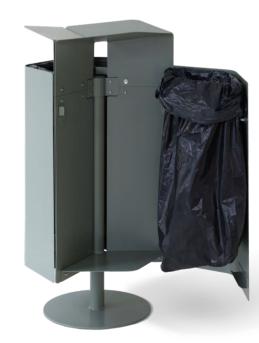

## Arch

Facts

Available in other colours

Bag size: 125 l Gap size: 550 x 160 mm

Variants: For indoor and outdoor use

Adjustable feet are standard for floor module

Floor mounting is available for variants on pillar stand

Labels: Cut-out decal in vinyl plastic and adhesive decal

Container volume: 210 l (3 x 70 l)

according to Nordic standards

Material: 2 mm sheet metal in standard white powder coat

Designed to be used frequently and handle large volumes, it make it easier to recycle and with three garbage bags, there is room for lots of rubbish. Arch fits perfectly in larger areas

Arch W6521 for outdoor use lacquered in 7033

Arch

**W6510** For 3 pcs 125 l bags W6521 Module for existing post For 3 pcs 125 l bags

Powder coated sheet metal