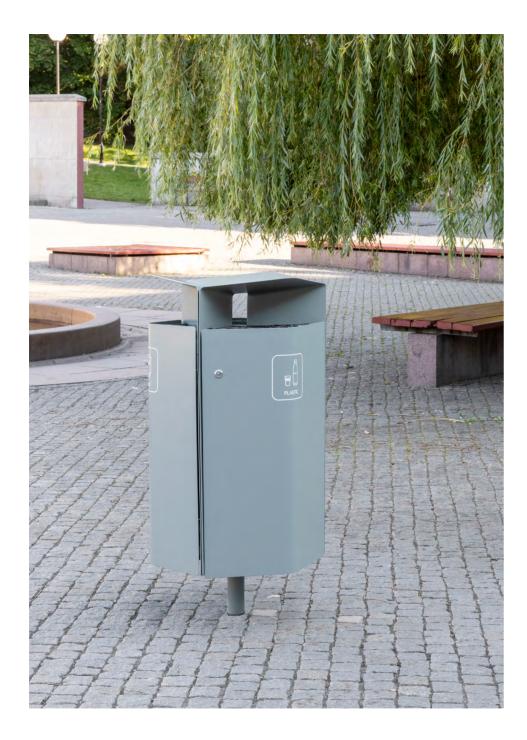

Arch W6521 for outdoor use lacquered in 7033

Arch

**W6510** For 3 pcs 125 l bags W6521 Module for existing post For 3 pcs 125 l bags

Powder coated sheet metal