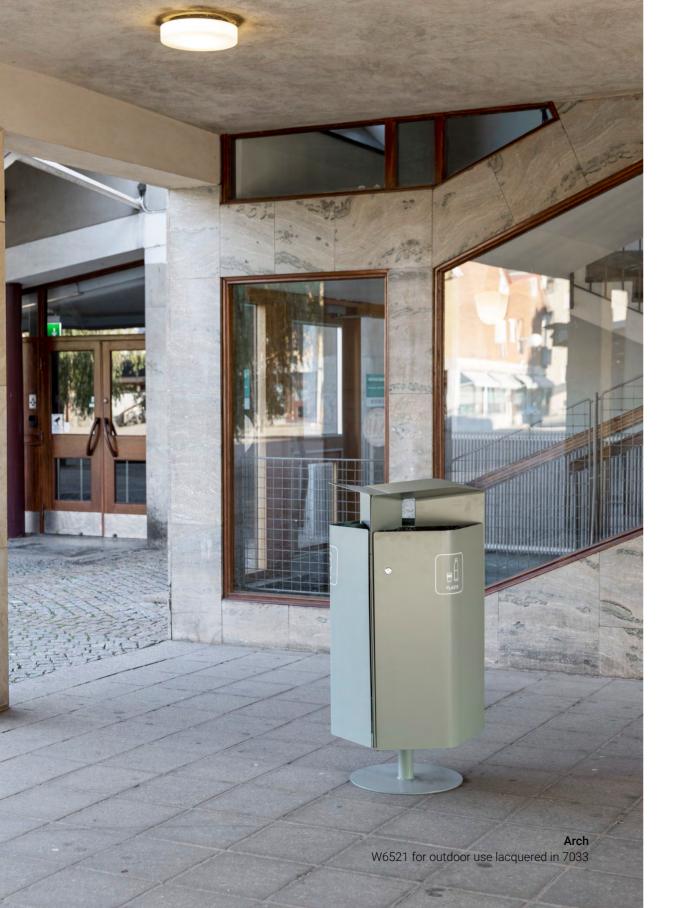

Arch W6521 for outdoor use lacquered in 7033

Arch

**W6510** For 3 pcs 125 l bags W6521 Module for existing post For 3 pcs 125 l bags

Powder coated sheet metal