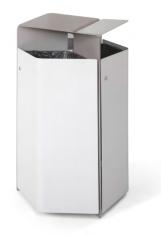

## Arch

Facts

Available in other colours

Bag size: 125 l Gap size: 550 x 160 mm

Variants: For indoor and outdoor use

Adjustable feet are standard for floor module

Floor mounting is available for variants on pillar stand

Labels: Cut-out decal in vinyl plastic and adhesive decal

Container volume: 210 l (3 x 70 l)

according to Nordic standards

Material: 2 mm sheet metal in standard white powder coat

Designed to be used frequently and handle large volumes, it make it easier to recycle and with three garbage bags, there is room for lots of rubbish. Arch fits perfectly in larger areas