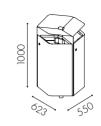

## Arch

Facts

Available in other colours

Bag size: 125 l Gap size: 550 x 160 mm

Variants: For indoor and outdoor use

Adjustable feet are standard for floor module

Floor mounting is available for variants on pillar stand

Labels: Cut-out decal in vinyl plastic and adhesive decal

Container volume: 210 l (3 x 70 l)

according to Nordic standards

Material: 2 mm sheet metal in standard white powder coat

Designed to be used frequently and handle large volumes, it make it easier to recycle and with three garbage bags, there is room for lots of rubbish. Arch fits perfectly in larger areas