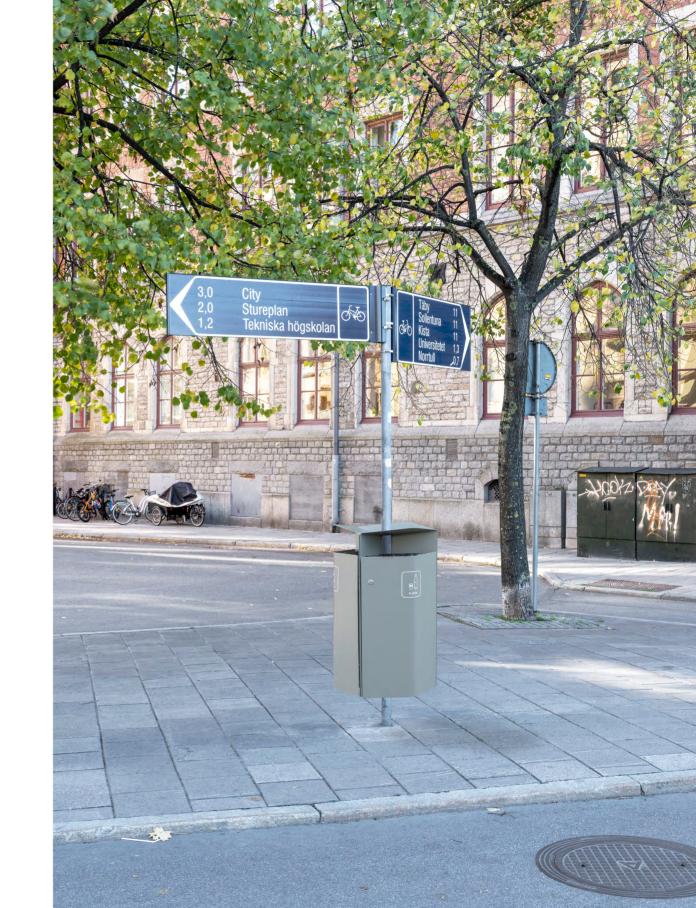

Arch W6521 for outdoor use lacquered in 7033

Arch

**W6510** For 3 pcs 125 l bags W6521 Module for existing post For 3 pcs 125 l bags

Powder coated sheet metal