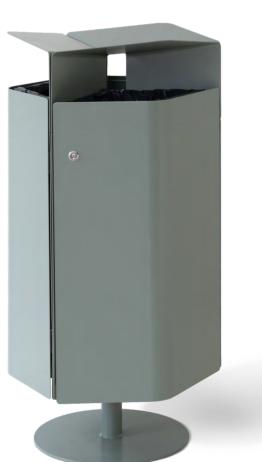

Arch W6521 for outdoor use lacquered in 7033

Arch

**W6510** For 3 pcs 125 l bags W6521 Module for existing post For 3 pcs 125 l bags

Powder coated sheet metal