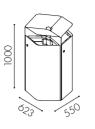

## Arch

Facts

Available in other colours

Bag size: 125 l Gap size: 550 x 160 mm

Variants: For indoor and outdoor use

Adjustable feet are standard for floor module

Floor mounting is available for variants on pillar stand

Labels: Cut-out decal in vinyl plastic and adhesive decal

Container volume: 210 l (3 x 70 l)

according to Nordic standards

Material: 2 mm sheet metal in standard white powder coat

Designed to be used frequently and handle large volumes, it make it easier to recycle and with three garbage bags, there is room for lots of rubbish. Arch fits perfectly in larger areas